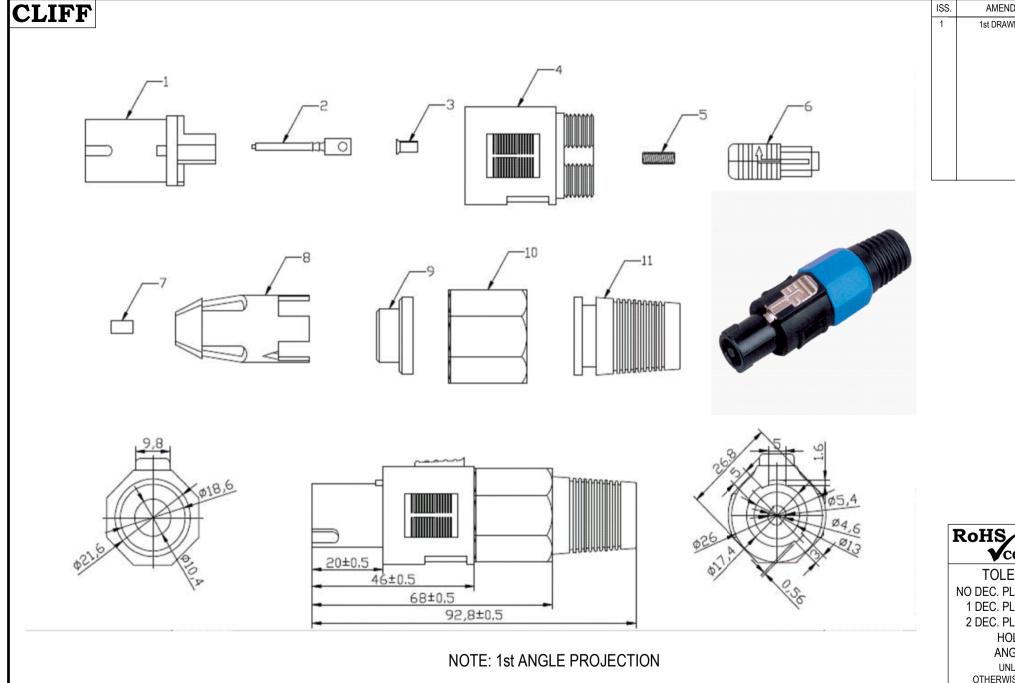

APPROVED: D.P.J.

**COMPOSITE** 

CLEAN - BLACK (BLUE NUT)

MATERIAL:

FINISH:

1st ANGLE PROJECTION:

DO NOT SCALE

CLIFFCON-S 4 POLE PLUG WITH GROMMET