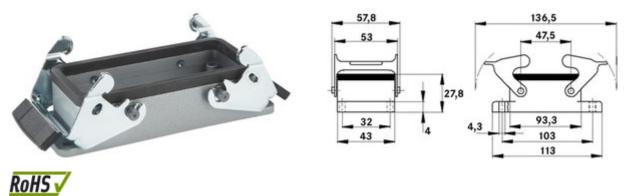

Valid: 07.02.2012

Housing design H-B. The industry standard.

### **Product Description**

The housing standard. Wide choice for all applications



Application range

- Plant engineering
- Light & sound technology
- Plastics industry

## **Benefits**

• The housing standard. Wide choice for all applications

#### **Product features**

- Panel-mount base
- Dual levers
- Included: flat gasket



# **Product Information**

EPIC® H-B 16 AG

Page 2 of 2

Valid: 07.02.2012

### **Technical Data**

#### Material

Housing: powder-coated aluminium alloy, grey Lever: zinc-plated steel Sealing: NBR **Protection rating** IP 65 (latched)

#### Temperature range

-40 °C to +100 °C, short-term up to +125 °C

## **Article List**

| Part                                         | Article   | Pieces |
|----------------------------------------------|-----------|--------|
| number                                       |           | / PU   |
| H-B housin