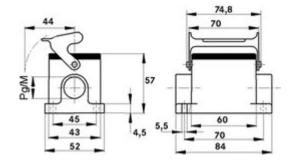

## **Article List**

| Part                                                          | Article       | М  | PG | Pieces |
|---------------------------------------------------------------|---------------|----|----|--------|
| number                                                        |               |    |    | / PU   |
| H-B housing: surface-mount base (1 cable entry, single lever) |               |    |    |        |
| 10005000                                                      | H-B 6 SGR 16  |    | 16 | 10     |
| 19005000                                                      | H-B 6 SGR M20 | 20 |    | 10     |
| 79005600                                                      | H-B 6 SGR M25 | 25 |    | 10     |