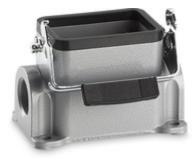

Housing design H-B. The industry standard.

## **Product Description**

The smallest housing out of the H-B series. For inserts with high electrical properties

RoHS V

## **Product features**

- Surface-mount base, low version
- Single lever
- 1 cable entry

#### Material

Housing: powder-coated aluminium alloy, grey Lever: zinc-plated steel Sealing: NBR **Protection rating** IP 65 (latched)