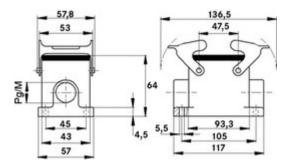

### **Article List**

| Part<br>number                                                | Article        | М  | PG | Pieces<br>/ PU |
|---------------------------------------------------------------|----------------|----|----|----------------|
| H-B housing: surface-mount base (1 cable entry, double lever) |                |    |    |                |
| 10074000                                                      | H-B 16 SGR 21  |    | 21 | 5              |
| 19074000                                                      | H-B 16 SGR M25 | 25 |    | 5              |