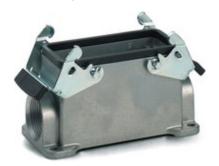

## **Product Description**

The housing standard. Wide choice for all applications

EPIC® H-B 16 SGR

## **Product features**

- Surface-mount base, low version
- Dual levers
- 1 cable entry