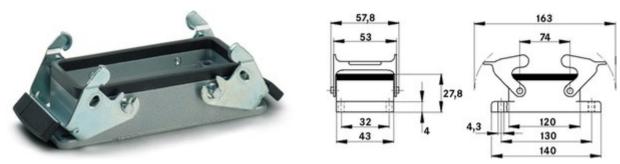

### **Product features**

- Panel-mount base
- Dual levers
- Included: flat gasket

## **Article List**

| Part                                         | Article   | Pieces |
|----------------------------------------------|-----------|--------|
| number                                       |           | / PU   |
| H-B housing: panel-mount base (double lever) |           |        |
| 10102000                                     | H-B 24 AG | 5      |