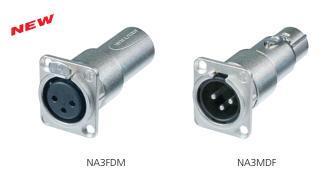

# Feedthrough

- 3-pole XLR feedthrough adapter
- D-flange chassis mount
- Male to female and vice versa
- Utilizes XX-components

### Ordering Information Feedthrough

| NA3FDM | 3 pole XLR female | 3 pole XLR male   |
|--------|-------------------|-------------------|
| NA3MDF | 3 pole XLR male   | 3 pole XLR female |