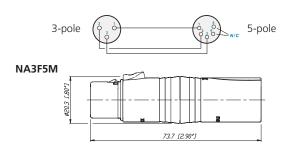

### **DMX Adapters**

- Compact XLR 3 to 5 pole adapters for lighting (DMX) applications
- Solve interconnection problems of the old (3-pole) and new (5-pole) DMX standard
- Enable usage of standard 3-pole microphone cable for DMX applications
- Based on the worldwide accepted standard XLR connectors
- Reliable and rugged diecast shell

## Ordering Information DMX Adapter

| Part No. | Port 1            | Port 2            | Comments                      |
|----------|-------------------|-------------------|-------------------------------|
| NA3F5M   | 3 pole XLR female | 5 pole XLR male   | for DMX lighting applications |
| NA3M5F   | 3 pole XLR male   | 5 pole XLR female | for DMX lighting applications |

# NA3F5M / NA3M5F

|      |           |       |      |                                                                                                               | Werkstoff:      | Massstab:    |             | Datum     | Name     |
|------|-----------|-------|------|---------------------------------------------------------------------------------------------------------------|-----------------|--------------|-------------|-----------|----------|
|      |           |       |      | *)Lieferant darf ohne Ruecksprache nicht geaendert werden  Zeichnung urheberrechtlich geschuetzt (DIN 34) (C) |                 | 2:1          | Gezeichnet  | 31,08,01  | Battlogg |
|      |           |       |      |                                                                                                               |                 |              | Geprueft    |           |          |
|      |           |       |      |                                                                                                               |                 |              | Gesehen     |           |          |
|      |           |       |      | Benennung: Ersetzt durch:                                                                                     |                 |              |             | Blatt     |          |
|      |           |       |      | NA3F5M / NA3M5F                                                                                               |                 | Ersatz fuer: |             | von Blatt |          |
|      |           |       |      | NEUTRIK                                                                                                       | <b>AG</b> FL-94 | 94 SCHAAN    | Zeichn, Nr. | 102 St    | n3 49    |
| Ind. | Aenderung | Datum | Name |                                                                                                               |                 |              |             | 102 0 0   | 00 15    |