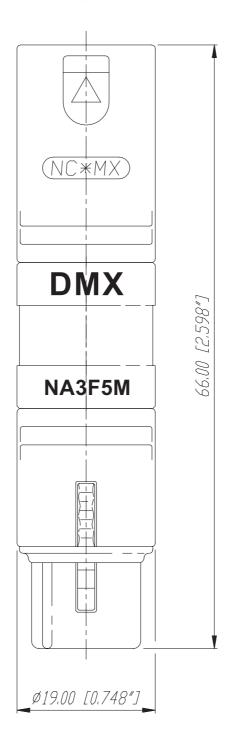

## Ordering Information DMX Adapter

| Part No. | Port 1            | Port 2            | Comments                      |
|----------|-------------------|-------------------|-------------------------------|
| NA3F5M   | 3 pole XLR female | 5 pole XLR male   | for DMX lighting applications |
| NA3M5F   | 3 pole XLR male   | 5 pole XLR female | for DMX lighting applications |

# NA3F5M / NA3M5F

|      |           |       |      |                                                                                                               | Werkstoff:      | Massstab:    |             | Datum     | Name     |
|------|-----------|-------|------|---------------------------------------------------------------------------------------------------------------|-----------------|--------------|-------------|-----------|----------|
|      |           |       |      | *)Lieferant darf ohne Ruecksprache nicht geaendert werden  Zeichnung urheberrechtlich geschuetzt (DIN 34) (C) |                 | 2:1          | Gezeichnet  | 31,08,01  | Battlogg |
|      |           |       |      |                                                                                                               |                 |              | Geprueft    |           |          |
|      |           |       |      |                                                                                                               |                 |              | Gesehen     |           |          |
|      |           |       |      | Benennung: Ersetzt durch:                                                                                     |                 |              |             | Blatt     |          |
|      |           |       |      | NA3F5M / NA3M5F                                                                                               |                 | Ersatz fuer: |             | von Blatt |          |
|      |           |       |      | NEUTRIK                                                                                                       | <b>AG</b> FL-94 | 94 SCHAAN    | Zeichn, Nr. | 102 St    | n3 49    |
| Ind. | Aenderung | Datum | Name |                                                                                                               |                 |              |             | 102 0 0   | 00 15    |