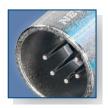

5 pole male connector



5 pole female connector



All metal housing

### **DMX Adapters**



- Compact XLR 3 to 5 pole adapters for lighting (DMX) applications
- Solve interconnection problems of the old (3-pole) and new (5-pole) DMX standard
- Enable usage of standard 3-pole microphone cable for DMX applications
- Based on the worldwide accepted standard XLR connectors
- Reliable and rugged diecast shell



# Feedthrough



- 3-pole XLR feedthrough adapter
- D-flange chassis mount
- Male to female and vice versa
- Utilizes XX-components



## Ordering Information DMX Adapter

| Part No. | Port 1            | Port 2            | Comments                      |
|----------|-------------------|-------------------|-------------------------------|
| NA3F5M   | 3 pole XLR female | 5 pole XL