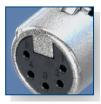

# Feedthrough

- 3-pole XLR feedthrough adapter
- D-flange chassis mount
- Male to female and vice versa
- Utilizes XX-components