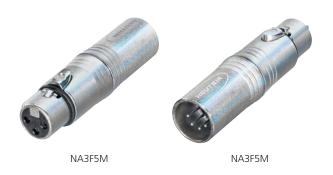

### **DMX Adapters**

- Compact XLR 3 to 5 pole adapters for lighting (DMX) applications
- Solve interconnection problems of the old (3-pole) and new (5-pole) DMX standard
- Enable usage of standard 3-pole microphone cable for DMX applications
- Based on the worldwide accepted standard XLR connectors
- Reliable and rugged diecast shell

## Ordering Information DMX Adapter

| Part No. | Port 1            | Port 2            | Comments                      |
|----------|-------------------|-------------------|-------------------------------|
| NA3F5M   | 3 pole XLR female | 5 pole XLR male   | for DMX lighting applications |
| NA3M5F   | 3 pole XLR male   | 5 pole XLR female | for DMX lighting applications |