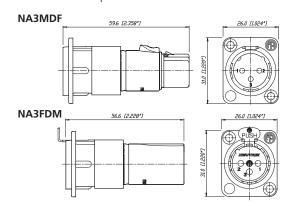

# Feedthrough

- 3-pole XLR feedthrough adapter
- D-flange chassis mount
- Male to female and vice versa
- Utilizes XX-components

### Ordering Information Feedthrough

| NA3FDM | 3 pole XLR female | 3 pole XLR male   |
|--------|-------------------|-------------------|
| NA3MDF | 3 pole XLR male   | 3 pole XLR female |