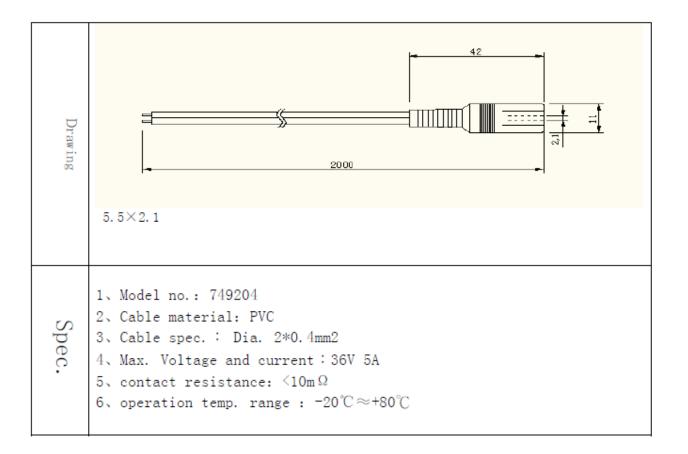

Distributed by Conrad Electronic SE • Klaus-Conrad-Str. 1 • D-92240 Hirschau

## Datasheet

Item no. 749204

V1\_091517\_01\_en



This is a publication by Conrad Electronic SE, Klaus-Conrad-Str. 1, D-92240 Hirschau (www.conrad.com).

All rights including translation reserved. Reproduction by any method, e.g. photocopy, microfilming, or the capture in electronic data processing systems require the prior written approval by the editor. Reprinting, also in part, is prohibited. This publication represents the technical status at the time of printing.

© Copyright 2017 by Conrad Electronic SE.