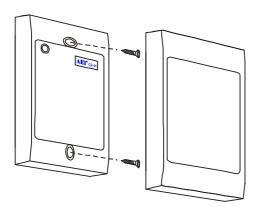

## 5. INSTALLATION AND WIRING

FIG. 1 INSTALLATION

FIG. 2 WIRING

CR-01 / 090203-03