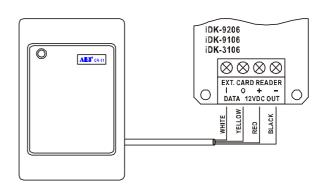

## 5. INSTALLATION AND WIRING

FIG. 1 INSTALLATION

FIG. 2 WIRING

CR-01 / 090203-03