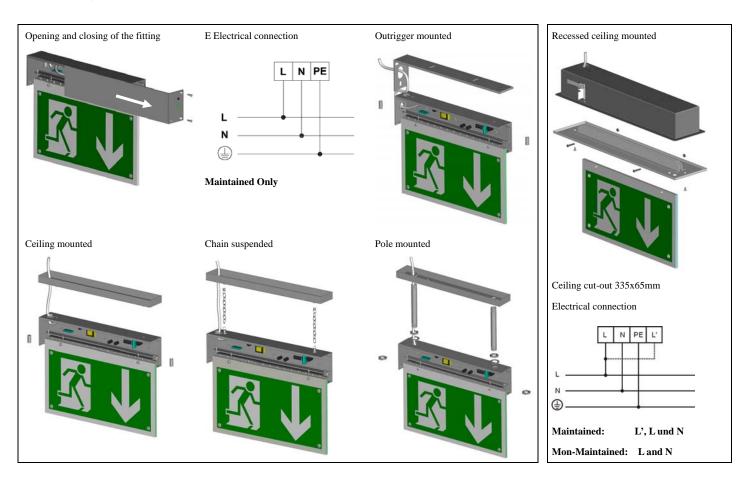

## **INSTALLATION**

CAUTION: Work on the 230V mains circuit to be carried out by qualified electricians only, observing national installation regulations. Before installing the product, switch off the mains supply.

 $\wedge$ 

NOTE: Write installation date on the battery's label. The light is supplied with discharged battery and must be connected to the mains for at least 20 h so that the battery can be charged to its working capacity.