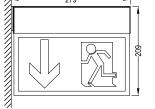

Wall mounted Art. No. M7.25.01

Chain suspended Art. No. M7.25.04

40

-279

Outrigger mounted Art. No. M7.25.02

Pole mounted Art. No. M7.25.05

Ceiling mounted Art. No. M7.25.03 

Recessed ceiling mounted Art. No. M7.25.06