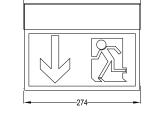

Wall mounted Art. No. M7.25.01

Chain suspended Art. No. M7.25.04

40

-279

Outrigger mounted Art. No. M7.25.02

Pole mounted Art. No. M7.25.05

Ceiling mounted Art. No. M7.25.03 

Recessed ceiling mounted Art. No. M7.25.06