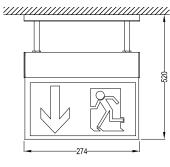

Wall mounted Art. No. M7.25.01

Chain suspended Art. No. M7.25.04

40

-279

Outrigger mounted Art. No. M7.25.02

Pole mounted Art. No. M7.25.05

Ceiling mounted Art. No. M7.25.03 

Recessed ceiling mounted Art. No. M7.25.06