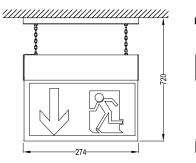

Wall mounted Art. No. M7.25.01

Chain suspended Art. No. M7.25.04

40

-279

Outrigger mounted Art. No. M7.25.02

Pole mounted Art. No. M7.25.05

Ceiling mounted Art. No. M7.25.03 

Recessed ceiling mounted Art. No. M7.25.06