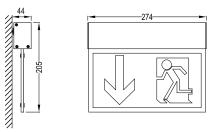

Wall mounted Art. No. M7.25.01

Chain suspended Art. No. M7.25.04

40

-279

Outrigger mounted Art. No. M7.25.02

Pole mounted Art. No. M7.25.05

Ceiling mounted Art. No. M7.25.03 

Recessed ceiling mounted Art. No. M7.25.06