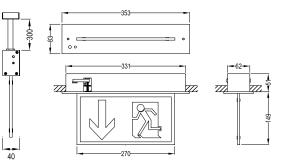

Wall mounted Art. No. M7.25.01

Chain suspended Art. No. M7.25.04

40

-279

Outrigger mounted Art. No. M7.25.02

Pole mounted Art. No. M7.25.05

Ceiling mounted Art. No. M7.25.03 

Recessed ceiling mounted Art. No. M7.25.06