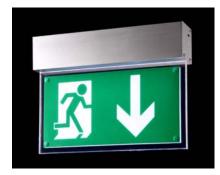

|                     | RECESSED CEILING MOUNTING | OTHER MOUNTINGS                                                                                                                                                                                                                                                                                                                                                                                                                                                                                                                                                                                                                                                                                     |
|---------------------|---------------------------|-----------------