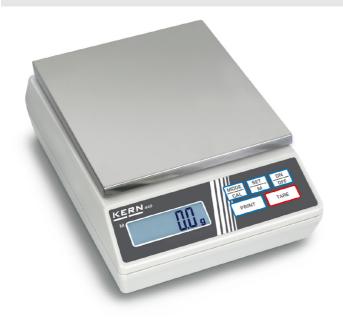

# KERN 440-49N

The classic balance in the laboratory

| Measuring system                                |                                              |
|-------------------------------------------------|----------------------------------------------|
| Adjustment options:                             | External calibration                         |
| Linearity:                                      | 300 mg                                       |
| Minimum weight (USP):                           | 200 g                                        |
| Readability [d]:                                | 100 mg                                       |
| Recommended adjusting weight:                   | 2 kg (F2); 2 kg (F2)                         |
| Repeatability:                                  | 100 mg                                       |
| Resolution:                                     | 40000                                        |
| Stabilisation time under laboratory conditions: | 3 s                                          |
| Warm up time:                                   | 2 h                                          |
| Weighing capacity [Max]:                        | 4 kg                                         |
| Weighing system:                                | Strain gauge                                 |
| Weighing units:                                 | dwt g kg lb mo oz ozt tl (HK)<br>tl (Tw) tol |

### Construction

Casing material: **Plastic** Dimensions housing (WxDxH): 165 x 230 x 75 mm Material weighing plate: stainless steel Weighing surface (WxD): 150 x 170 mm