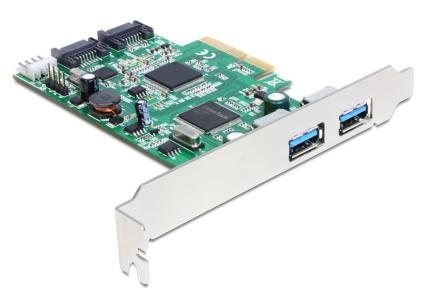

# Description

The Delock PCI Express card expands your PC by two external USB 3.0 ports and two internal SATA ports. You can connect devices like e.g. docking station, card reader, hard drives, DVD-drives etc. to the card.

## Specification

- Connector: external: 2 x USB 3.0 type A female internal: 2 x SATA 6 Gb/s 7 pin female 1 x 4 pin power connector 1 x PCI Express x4, V2.0
  Chipset: Asmedia (SATA), Etron (USB 3.0)
  Data transfer rate: USB 3.0 up to 5 Gb/s
- SATA up to 6 Gb/s
- Supports Battery Charging 1.2 and Apple Fast Charging