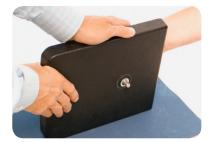

Mount the safety clamp to the column.

Insert horizontal arm into the cross joint observing the flattening of the arm and orientation of joint according to image.

Mount the Leica A60 to the horizontal arm from below...

Place the cross joint on top of the safety clamp on the column and lock arm with referring knob.

... and immediately secure the instrument with previously removed washer and screw.

Remove allen screw and washer from the Leica A60 instrument as shown.