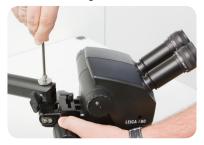

Place the cross joint on top of the safety clamp on the column and lock arm with referring knob.

... and immediately secure the instrument with previously removed washer and screw.

Remove allen screw and washer from the Leica A60 instrument as shown.