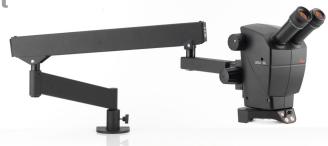

Mount the safety clamp to the column.

Insert horizontal arm into the cross joint observing the flattening of the arm and orientation of joint according to image.

Mount the Leica A60 to the horizontal arm from below...

Place the cross joint on top of the safety clamp on the column and lock arm with referring knob.

... and immediately secure the instrument with previously removed washer and screw.

Remove allen screw and washer from the Leica A60 instrument as shown.