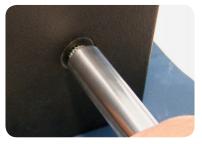

Place the cross joint on top of the safety clamp on the column and lock arm with referring knob.

... and immediately secure the instrument with previously removed washer and screw.

Remove allen screw and washer from the Leica A60 instrument as shown.