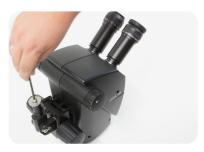

Place the cross joint on top of the safety clamp on the column and lock arm with referring knob.

... and immediately secure the instrument with previously removed washer and screw.

Remove allen screw and washer from the Leica A60 instrument as shown.