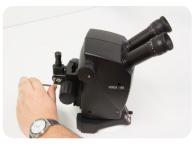

Place the cross joint on top of the safety clamp on the column and lock arm with referring knob.

... and immediately secure the instrument with previously removed washer and screw.

Remove allen screw and washer from the Leica A60 instrument as shown.