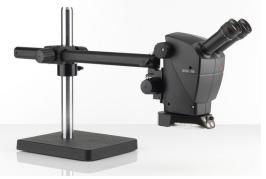

Mount the safety clamp to the column.

Insert horizontal arm into the cross joint observing the flattening of the arm and orientation of joint according to image.

Mount the Leica A60 to the horizontal arm from below...

Place the cross joint on top of the safety clamp on the column and lock arm with referring knob.

... and immediately secure the instrument with previously removed washer and screw.

Remove allen screw and washer from the Leica A60 instrument as shown.

...and bring pin into horizontal position. Tighten screws again.

Attach Leica A60 to flex arm and tighten knob to secure the instrument.

Your instrument is now ready for usage!