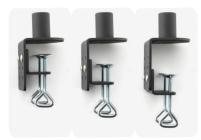

Pick one of three positions of the clamp according to table thickness.

Choose position on table edge and tighten well the two screws.

Insert arm into table clamp and tighten screw.

Open the two screws on the focus arm of the Leica A60...