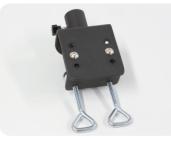

## Leica A60 F – Assembly Sheet

This assembly sheet does **not** replace the complete manual on provided CD (i.e. LED illumination installation).

Box contains flex arm and table clamp.

Take out table clamp from box.

Pick one of three positions of the clamp according to table thickness.

Choose position on table edge and tighten well the two screws.

Insert arm into table clamp and tighten screw.

Open the two screws on the focus arm of the Leica A60...