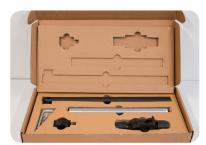

One box contains the base plate.

Allen key, washer and allen screw

Take out parts from boxes. Place base plate on non skidding surface.

Tighten allen screw connecting column to base. **Attention**: washer must be placed between base and column.

Mount the safety clamp to the column.

Insert horizontal arm into the cross joint observing the flattening of the arm and orientation of joint according to image.

Mount the Leica A60 to the horizontal arm from below...

Place the cross joint on top of the safety clamp on the column and lock arm with referring knob.

... and immediately secure the instrument with previously removed washer and screw.

Remove allen screw and washer from the Leica A60 instrument as shown.