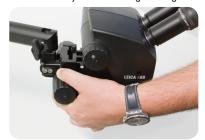

Place the cross joint on top of the safety clamp on the column and lock arm with referring knob.

... and immediately secure the instrument with previously removed washer and screw.

Remove allen screw and washer from the Leica A60 instrument as shown.