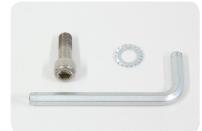

One box contains the base plate.

Allen key, washer and allen screw

Take out parts from boxes. Place base plate on non skidding surface.

Tighten allen screw connecting column to base. **Attention**: washer must be placed between base and column.