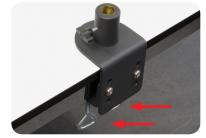

Pick one of three positions of the clamp according to table thickness.

Choose position on table edge and tighten well the two screws.

Insert arm into table clamp and tighten screw.

Open the two screws on the focus arm of the Leica A60...

...and bring pin into horizontal position. Tighten screws again.

Attach Leica A60 to flex arm and tighten knob to secure the instrument.

Your instrument is now ready for usage!