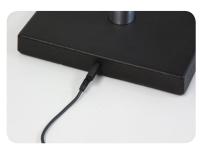

e second person attaches the column to the base.







One box contains the base plate.





Allen key, washer and allen screw



Take out parts from boxes. Place base plate on non skidding surface.



Tighten allen screw connecting column to base. **Attention**: washer must be placed between base and column.



Mount the safety clamp to the column.



Insert horizontal arm into the cross joint observing the flattening of the arm and orientation of joint according to image.



Mount the Leica A60 to the horizontal arm from below...



Place the cross joint on top of the safety clamp on the column and lock arm with referring knob.



... and immediately secure the instrument with previously removed washer and screw.



Remove allen screw and washer from the Leica A60 instrument as shown.



If necessary connect base plate to grounding cable with suitable plug.



## Leica A60 F – Assembly Sheet

This assembly sheet does **not** replace the complete manual on provided CD (i.e. LED illumination installation).





Box contains flex arm and table clamp.



Take out table clamp from box.



Pick one of three positions of the clamp according to table thickness.



Choose position on table edge and tighten well the two screws.



Insert arm into table clamp and tighten screw.



Open the two screws on the focus arm of the Leica A60...



...and bring pin into horizontal position. Tighten screws again.



Attach Leica A60 to flex arm and tighten knob to secure the instrument.



Your instrument is now ready for usage!