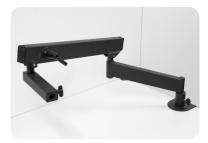

...and bring pin into horizontal position. Tighten screws again.

Attach Leica A60 to flex arm and tighten knob to secure the instrument.

Your instrument is now ready for usage!