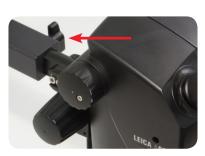

Mount the safety clamp to the column.

Insert horizontal arm into the cross joint observing the flattening of the arm and orientation of joint according to image.

Mount the Leica A60 to the horizontal arm from below...

Place the cross joint on top of the safety clamp on the column and lock arm with referring knob.

... and immediately secure the instrument with previously removed washer and screw.

Remove allen screw and washer from the Leica A60 instrument as shown.