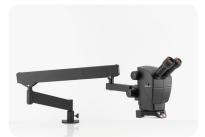

## Leica A60 F – Assembly Sheet

This assembly sheet does **not** replace the complete manual on provided CD (i.e. LED illumination installation).

Box contains flex arm and table clamp.

Take out table clamp from box.

Pick one of three positions of the clamp according to table thickness.

Choose position on table edge and tighten well the two screws.

Insert arm into table clamp and tighten screw.

Open the two screws on the focus arm of the Leica A60...

...and bring pin into horizontal position. Tighten screws again.

Attach Leica A60 to flex arm and tighten knob to secure the instrument.

Your instrument is now ready for usage!