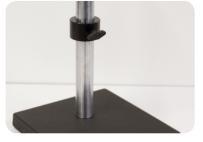

Mount the safety clamp to the column.

Insert horizontal arm into the cross joint observing the flattening of the arm and orientation of joint according to image.

Mount the Leica A60 to the horizontal arm from below...

Place the cross joint on top of the safety clamp on the column and lock arm with referring knob.

... and immediately secure the instrument with previously removed washer and screw.

Remove allen screw and washer from the Leica A60 instrument as shown.