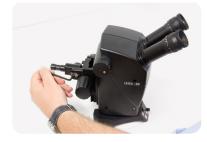

Place the cross joint on top of the safety clamp on the column and lock arm with referring knob.

... and immediately secure the instrument with previously removed washer and screw.

Remove allen screw and washer from the Leica A60 instrument as shown.