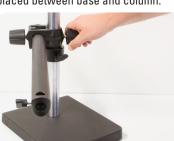

One box contains the base plate.

Allen key, washer and allen screw

Take out parts from boxes. Place base plate on non skidding surface.

Tighten allen screw connecting column to base. **Attention**: washer must be placed between base and column.