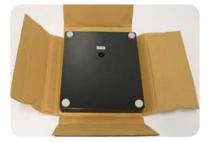

One box contains the base plate.

Allen key, washer and allen screw

Take out parts from boxes. Place base plate on non skidding surface.

Tighten allen screw connecting column to base. **Attention**: washer must be placed between base and column.