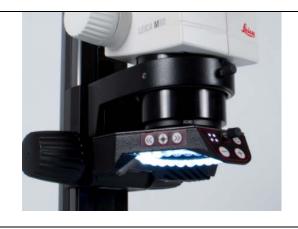

## Diffusor for LED3000 RL Order number: 10450338

#### Highlights:

- Strong reduction of reflections on shiny surfaces
- Special optical design to improve performance
- Comparable light characteristic to fluorescent RL
- Reduce eyestrain
- Easy to attach

**LED3000 RL**Shiny surfaces, like solder joints appear very bright

**LED3000 RL with Diffusor**The reflections at the solder joints are strongly reduced.