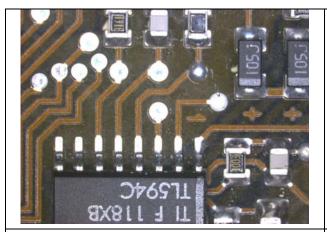

**LED3000 RL**Shiny surfaces, like solder joints appear very bright

**LED3000 RL with Diffusor**The reflections at the solder joints are strongly reduced.

### Highlights:

- High quality polarisation set
- Glass sandwich design
- Click stop at crossed polarisation position
- Eliminates glare on shiny surfaces
- Easy to use
- Easy to attach

LED3000 RL

Shiny surfaces, like solder joints appear very bright