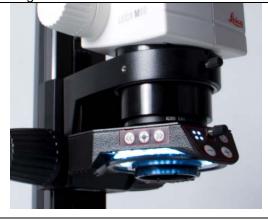

## Polarisation Set for LED3000 RL

**Order number:** 10450337

### Highlights:

- High quality polarisation set
- Glass sandwich design
- Click stop at crossed polarisation position
- Eliminates glare on shiny surfaces
- Easy to use
- Easy to attach

LED3000 RL

Shiny surfaces, like solder joints appear very bright

LED3000 RL with Pol. Set
If the polarization is crossed, the reflections are

almost gone.