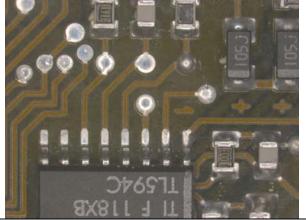

LED3000 RL with Pol. Set
If the polarization is crossed, the reflections are

almost gone.