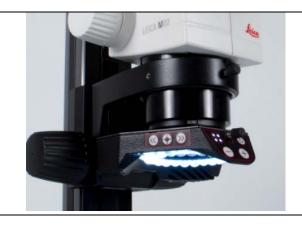

# LED3000 RL Accessories

For the Leica LED3000 RL (ring light) there are now following powerful accessories available: