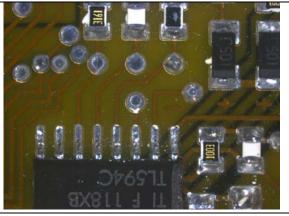

LED3000 RL with Pol. Set
If the polarization is crossed, the reflections are

almost gone.