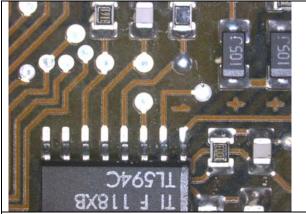

**LED3000 RL**Shiny surfaces, like solder joints appear very bright

**LED3000 RL with Diffusor**The reflections at the solder joints are strongly reduced.