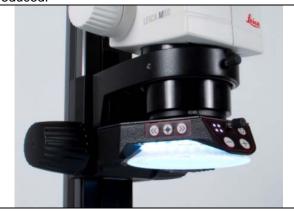

# LED3000 RL Accessories

For the Leica LED3000 RL (ring light) there are now following powerful accessories available:

## Diffusor for LED3000 RL Order number: 10450338

## Polarisation Set for LED3000 RL

**Order number:** 10450337