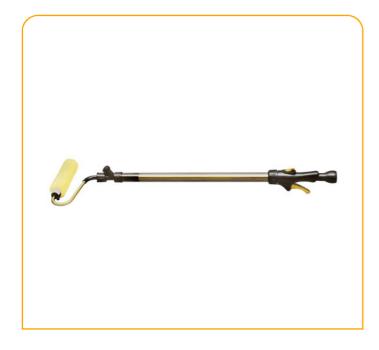

## Handi-Roller®

## **Product features**

- For all paint and renovation work in and around the house
- No bending down or spilling
- Ceilings can be easily reached as well
- Top up with paint through the suction system by withdrawing the piston
- Power-Trigger paint will be fed "automatically" in the roller, so everyone can determine his own speed of work
- Apply 15 m² in 19 minutes
- Application: Particularly suitable for all interior and exterior walls
- Paints and materials: Ideal for applying e.g. interior wall emulsion paints and latex paints, water diluted primers, water diluted paints, oils, wood preservatives, water based stains

## **Technical data**

- Roller width 230 mm
- Pile depth 12 mm
- Reservoir capacity 550 ml for a surface coverage of 5 m<sup>2</sup>