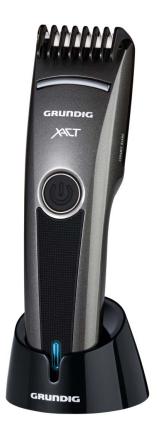

## Hair and Beard Clipper

## Product data

- Mains and rechargeable operation
- Ca. 45 minutes cordless operation
- Worldwide automatic voltage adjustment 100 - 240 V~, 50/60 Hz
- 1 blue LED charging indication
- Powerful motor
- Washable, hygienic cutting head
- High-quality and maintenance-free ceramic blade for a clean and precise cut
- Cutting width: 40 mm
- Cutting length: 1,5 41 mm
- Convenient telescopic comb system for hair and beard cutting with 20 settings:
  - No 1: 2, 4, 6, 8, 10, 12, 14, 16, 18, 21 mm
  - No 2: 22, 24, 26, 28, 30, 32, 34, 36, 38 ,41 mm
- Display of cutting lengths
- Precise trimming grade lock during use
- High-quality soft-touch finish
- Accessories: 2 telescopic combs (for hair and beard), charging and storage stand, small plug and cleaning brush
- Colour: glossy grey / black