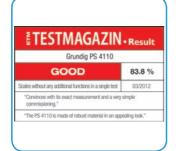

## Product data

- Elegant digital body weight scales with **strong, hygienic bamboo platform** (15 mm): well-being for feet!
- LCD display with blue backlight and **extra large numbers** (40 mm)
- Comfortable auto on function: measured body weight appears in the display within 3 seconds only, without tapping before
- Auto shut off after use
- Weight capacity: 180 kg
- Weight graduation: 100 g
- Units of measurement: kg / lb / st
- Large stand area 300 x 300mm
- Battery operation 4 x AAA, batteries included
- Lower battery indicator "Lo"
- Overload indication "Err"
- Colour: bamboo wood