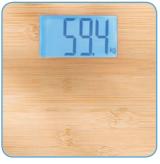

## Product data

- Elegant digital body weight scales with **strong, hygienic bamboo platform** (15 mm): well-being for feet!
- LCD display with blue backlight and **extra large numbers** (40 mm)
- Comfortable auto on function: measured body weight appears in the display within 3 seconds only, without tapping before
- Auto shut off after use
- Weight capacity: 180 kg
- Weight graduation: 100 g
- Units of measurement: kg / lb / st
- Large stand area 300 x 300mm
- Battery operation 4 x AAA, batteries included
- Lower battery indicator "Lo"
- Overload indication "Err"
- Colour: bamboo wood