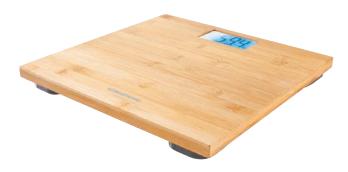

## Product data

- Elegant digital body weight scales with **strong, hygienic bamboo platform** (15 mm): well-being for feet!
- LCD display with blue backlight and **extra large numbers** (40 mm)
- Comfortable auto on function: measured body weight appears in the display within 3 seconds only, without tapping before
- Auto shut off after use
- Weight capacity: 180 kg
- Weight graduation: 100 g
- Units of measurement: kg / lb / st
- Large stand area 300 x 300mm
- Battery operation 4 x AAA, batteries included
- Lower battery indicator "Lo"
- Overload indication "Err"
- Colour: bamboo wood