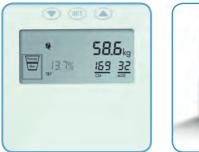

## Product data

- Digital body analyser scales for measurement of:
  - Body weight in 100 g
  - Body Mass Index (BMI)
- Body fat in 0.1 %, including weight interpretation (slim, normal, slightly overweight, overweight)
- Percentage of water in body tissue in 0.1 % as well as your ideal weight based on the data you entered
- Muscle ratio in 0.1 %
- Bone weight in comparison to body weight in kg
- Daily calories suggestion
- Exact evaluation of the body water, fat and muscle composition is determined by a bio-impedance analysis
- Body weight measurement by precise 4 point measurement

- Large stand area 300 x 300mm
- Colour: white glass / silver

Model number PS 5110 GMN 1600 Order number Packaging unit 4 Bar code 4013833626404 RRP\*

Large LCD display

\* recommended retail price of Grundig Intermedia GmbH

12 user settings

Units of measurement: kg/cm, lb/in, st

- Weight capacity: 150 kg
- 6 mm tempered glass
- Automatic step on
- Auto shut off after 20 seconds
- Battery operation: 2 x AAA, batteries included
- Lower battery indicator