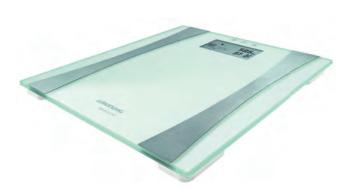

- Large stand area 300 x 300mm
- Colour: white glass / silver

Model number PS 5110 GMN 1600 Order number Packaging unit 4 Bar code 4013833626404 RRP\*

Large LCD display

\* recommended retail price of Grundig Intermedia GmbH

12 user settings

Units of measurement: kg/cm, lb/in, st

- Weight capacity: 150 kg
- 6 mm tempered glass
- Automatic step on
- Auto shut off after 20 seconds
- Battery operation: 2 x AAA, batteries included
- Lower battery indicator