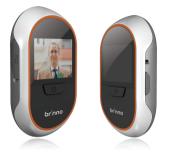

# **Just One Button!**

See who's

knocking on your door!

2 св 🕨

brinno

02

To see who's knocking on your door and recording visitor's photo.

# **PeepHole Viewer**

# The Digital Door Viewer

# PHV 1330

Brinno PeepHole Viewer uses an LCD panel to display who is at your door. It turns a hard to see door viewer image into a big bright image.

#### Features

- 3" LCD display to show visitor's image
- Use MicroSD card to storage images
- 2 AA batteries for 1300 "peeps"
- Brightness Enhancement
- \* Motion Sensor can record images automatically
- \* Knicking Sensor can record images when visitor knocking on your door