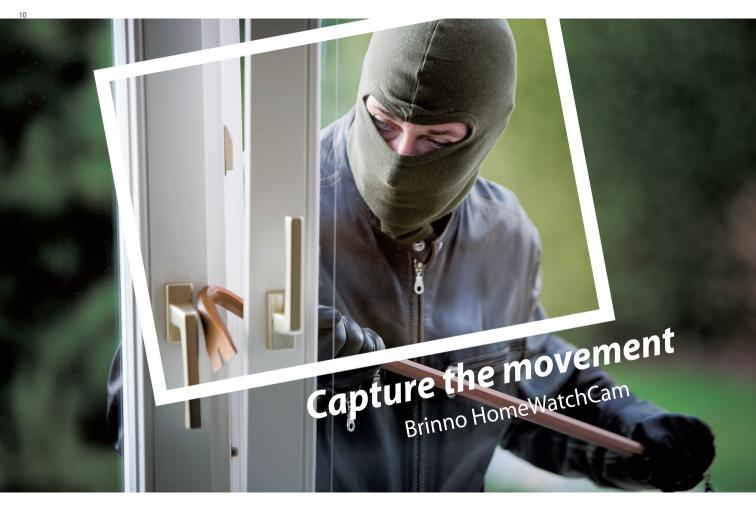

# **Capture Uninvited Guest**

Brinno HomeWatchCam MAC 100 allows you to put it in anywhere in your house, then it will capture any movement for vou!

# **HomeWatchCam**

Brinno HomeWatchCam with Motion Activated sensor can record Time Lapse video automatically!