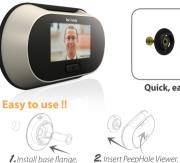

# **PeepHole Viewer**

# The Digital Door Viewer

Quick, easy installation

# PHV 1325

Brinno PeepHole Viewer uses an LCD panel to display who is at your door. It turns a hard to see door viewer image into a big bright image.

# Features

- 2.5" LCD display
- Simple push button operation
- Regular and Zoomed view
- 2 AA batteries for 1500 "peeps"
- Quick, easy installation

**Product SKU** PHV 132512 PHV 132514

Day

Day 6

Day 4