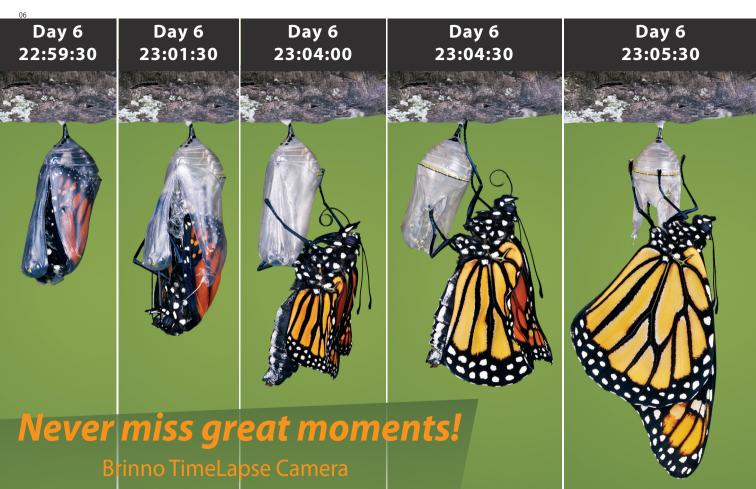

d to see door viewer image into a big bright image.

# Features

- 2.5" LCD display
- Simple push button operation
- Regular and Zoomed view
- 2 AA batteries for 1500 "peeps"
- Quick, easy installation

**Product SKU** PHV 132512 PHV 132514





Day

Day 6

Day 4

# Brinno Products Guide GardenWatchCam

HD Time Lapse Video Camera



10 minutes Set time interval

| 5 days  |  |
|---------|--|
| Waiting |  |

Growth of flower

See Time Lapse Video

# GardenWatchCam

Brinno GardenWatchCam is designed to allow you to capture the entire life cycle of a growing garden from the first bud to the last leaf failing!

- HD Time Lapse Video (1280x 1024 AVI)
- One button opreation
- 4 AA batteries can capture 28,000 frames
- Include adjustable Mounting Stake
- Waterproof design

Product SKU GWC



05



# TimeLapse

# HD Time Lapse Video Camera



# **TLC 200**

Brinno TimeLapse Video Camera can turn whole day's action into just one minute video!

#### **Features**

- HD Time Lapse Video (1280x 720 AVI)
- 1.44" I CD viewfinder
- Customized time interval setting
- 4 AA batteries can capture 200,000 frames
- Rotatable lens allows you capture anything
- \* Extensible wide angle lens

## Product SKU

TIC 200

\* Option accessories



## Recording TimeLapseVideo

Brinno TLC 200 allows anyone to record the ins and outs of daily life...so you can see everything, and miss nothing!

Recording Stop Motion Video\*

With a remote shutter, Brinno TLC 200 can make a funny animation which likes clay animation on your own!





# Recording Motion Activated Video\*

Brinno TLC 200 is an EASY to use solu