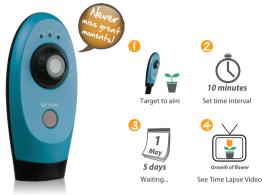

# Brinno Products Guide GardenWatchCam

HD Time Lapse Video Camera

10 minutes Set time interval

| 5 days  |  |
|---------|--|
| Waiting |  |

Growth of flower

See Time Lapse Video

# GardenWatchCam

Brinno GardenWatchCam is designed to allow you to capture the entire life cycle of a growing garden from the first bud to the last leaf failing!

- HD Time Lapse Video (1280x 1024 AVI)
- One button opreation
- 4 AA batteries can capture 28,000 frames
- Include adjustable Mounting Stake
- Waterproof design