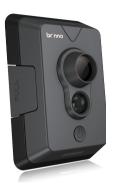

# **Capture Uninvited Guest**

Brinno HomeWatchCam MAC 100 allows you to put it in anywhere in your house, then it will capture any movement for vou!

# **HomeWatchCam**

Brinno HomeWatchCam with Motion Activated sensor can record Time Lapse video automatically!

## **Features**

- HD Time Lapse Video (1280x 720 AVI)
- Motion Activated Sensor
- 4 AA batteries can capture 50,000 frames
- Waterproof design

# Product SKU

**MAC 100** 