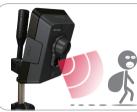

# **Capture Uninvited Guest**

Brinno HomeWatchCam MAC 100 allows you to put it in anywhere in your house, then it will capture any movement for vou!

# How it works

Brinno HomeWatchCam MAC 100 built-in Motion Sensor, when human or animals get into its detecting area, it will wake up and record time lapse videos.