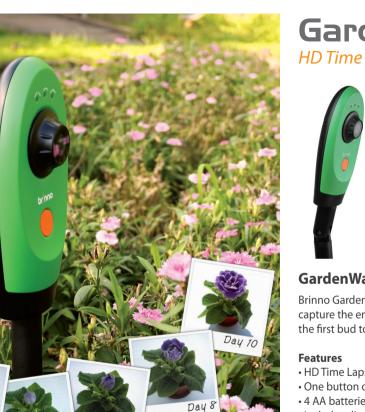

# Brinno Products Guide GardenWatchCam

HD Time Lapse Video Camera

10 minutes Set time interval

| 5 days  |  |
|---------|--|
| Waiting |  |

Growth of flower

See Time Lapse Video

# GardenWatchCam

Brinno GardenWatchCam is designed to allow you to capture the entire life cycle of a growing garden from the first bud to the last leaf failing!

- HD Time Lapse Video (1280x 1024 AVI)
- One button opreation
- 4 AA batteries can capture 28,000 frames
- Include adjustable Mounting Stake
- Waterproof design