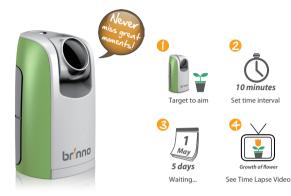

# Brinno Products Guide GardenWatchCam

HD Time Lapse Video Camera

10 minutes Set time interval

| 5 days  |  |
|---------|--|
| Waiting |  |

Growth of flower

See Time Lapse Video

# GardenWatchCam

Brinno GardenWatchCam is designed to allow you to capture the entire life cycle of a growing garden from the first bud to the last leaf failing!

- HD Time Lapse Video (1280x 1024 AVI)
- One button opreation
- 4 AA batteries can capture 28,000 frames
- Include adjustable Mounting Stake
- Waterproof design