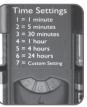

#### **Features**

- HD Time Lapse Video (1280x 720 AVI)
- 1.44" I CD viewfinder
- Customized time interval setting
- 4 AA batteries can capture 200,000 frames
- Rotatable lens allows you capture anything
- \* Extensible wide angle lens