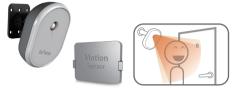

# **Option Accessories**

# **Motion Activated Sensor**

Includes outdoor detector and receiver sensor, when detector detects visitor comes close to your door, it will wake up PHV1330 and record image automatically.

Product SKU MAS 100

# **Knocking Sensor**

Includes one detector sensor, when detector detects visitor knocking on your door, it will wake up PHV1330 and record image automatically.

Product SKU KNS 100