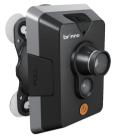

# **Just One Button!**

See who's

knocking on your door!

2 св 🕨

brinno

02

To see who's knocking on your door and recording visitor's photo.

# **PeepHole Viewer**

# The Digital Door Viewer

# PHV 1330

Brinno PeepHole Viewer uses an LCD panel to display who is at your door. It turns a hard to see door viewer image into a big bright image.