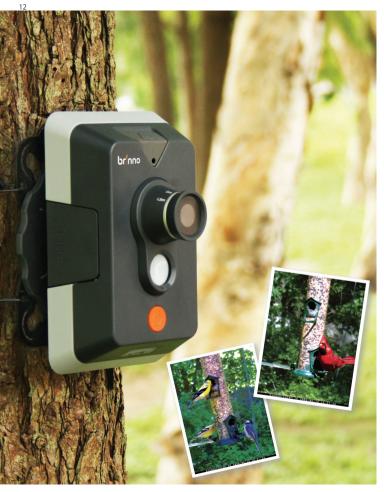

### for Favorite Bird

# **Capture Favorite Bird**

Place Brinno MAC100 on a tree and target it to your bird feeder, then you will see which bird ever comes to your backyard!

# **BirdWatchCam**

# Motion Activated Camera

# BirdWatchCam

Brinno BirdWatchCam is designed to allow you to capture all those bird photos you miss when you're not there!

#### Features

- Motion Activated Camera
- One touch Laser targeting system
- Takes an average of 20 photos per 20 second activation
- Universal Mounting System
- Waterproof design

Product SKU BWC