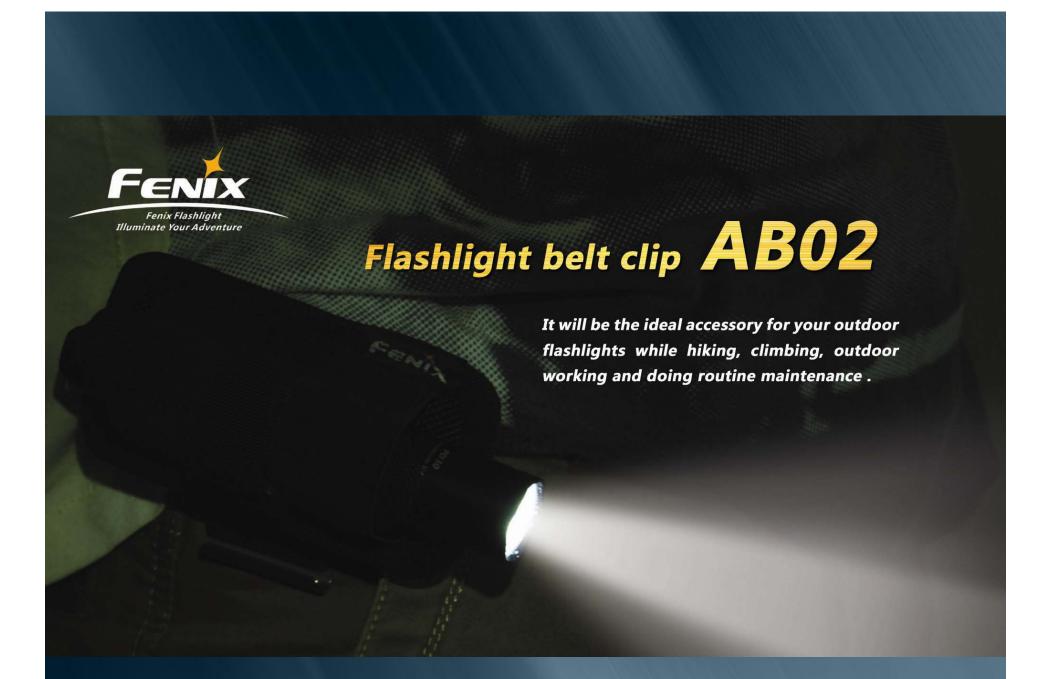

Flashlight belt clip AB02 Announcement

## Flashlight belt clip AB02

The flashlight belt clip is an accessory specially designed for outdoor flashlights to free your hands when using flashlights. It can be attached to belts, and backpacks. With its character of 360° rotation, it will provide a multi-dimension illumination for you. Setting your hands free, it will be the ideal accessory for your outdoor flashlights while hiking, climbing, outdoor working and doing routine maintenance.