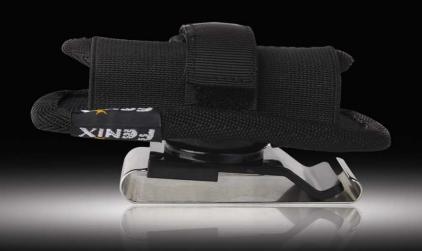

## Flashlight belt clip AB02

The flashlight belt clip is an accessory specially designed for outdoor flashlights to free your hands when using flashlights. It can be attached to belts, and backpacks. With its character of 360° rotation, it will provide a multi-dimension illumination for you. Setting your hands free, it will be the ideal accessory for your outdoor flashlights while hiking, climbing, outdoor working and doing routine maintenance.

## Flashlight belt clip AB02

- Utilizes stainless steel clips, plus with scratch-resistant nylon holsters, strength and durable
- Rotates 360 degrees and locks in 12 different illuminating positions
- Conveniently to attach, flexible operation
- Suitable for flashlights with diameters of 18-26mm,
  such as Fenix E21,LD10,LD15,LD20,LD25,PD10,PD20,PD30.