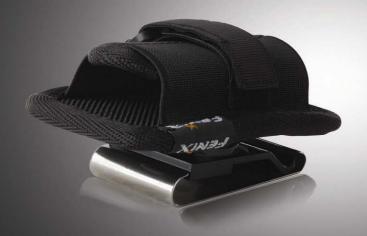

## Flashlight belt clip AB02

The flashlight belt clip is an accessory specially designed for outdoor flashlights to free your hands when using flashlights. It can be attached to belts, and backpacks. With its character of 360° rotation, it will provide a multi-dimension illumination for you. Setting your hands free, it will be the ideal accessory for your outdoor flashlights while hiking, climbing, outdoor working and doing routine maintenance.

## Flashlight belt clip AB02

- Utilizes stainless steel clips, plus with scratch-resistant nylon holsters, strength and durable
- Rotates 360 degrees and locks in 12 different illuminating positions
- Conveniently to attach, flexible operation
- Suitable for flashlights with diameters of 18-26mm,
  such as Fenix E21,LD10,LD15,LD20,LD25,PD10,PD20,PD30.