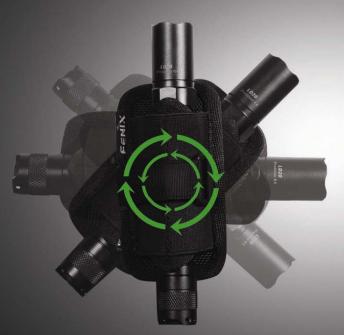

## Flashlight belt clip AB02

The flashlight belt clip is an accessory specially designed for outdoor flashlights to free your hands when using flashlights. It can be attached to belts, and backpacks. With its character of 360° rotation, it will provide a multi-dimension illumination for you. Setting your hands free, it will be the ideal accessory for your outdoor flashlights while hiking, climbing, outdoor working and doing routine maintenance.

## Flashlight belt clip AB02

- Utilizes stainless steel clips, plus with scratch-resistant nylon holsters, strength and durable
- Rotates 360 degrees and locks in 12 different illuminating positions
- Conveniently to attach, flexible operation
- Suitable for flashlights with diameters of 18-26mm,
  such as Fenix E21,LD10,LD15,LD20,LD25,PD10,PD20,PD30.