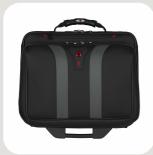

Granada 15.6" Wheeled Laptop Case

 Product Description:
 15.6" Wheeled Laptop Case

 Product Dimension:
 42w x 35h x 25d cm

 16.5"w x 13.8"h x 9.8"d
 16.5"w x 13.8"h x 9.8"d

 Max. Device Size:
 41.4w x 28.5h x 2.2d cm

 Product Weight:
 3.88 kg / 8.55 lbs

 Product Volume:
 24 l / 1465 cu in

 Material:
 100% Polyester

 Carton Quantity:
 2 pcs

 Min. Order Quantity:
 1000 pcs

From client meetings to the airport lounge, the Granada is designed for smooth business travel. Spacious compartments store clothes and protect your laptop, while the essentials organizer and file divider keep everyday items in order. The easyglide wheels take you smoothly on your travels, navigating effortlessly around narrow passages and tight corners. And the telescopic trolley handle lets you switch the case up to a day pack whenever needed.