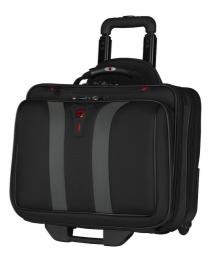

Granada 15.6" Wheeled Laptop Case

 Product Description:
 15.6" Wheeled Laptop Case

 Product Dimension:
 42w x 35h x 25d cm

 16.5"w x 13.8"h x 9.8"d
 16.5"w x 13.8"h x 9.8"d

 Max. Device Size:
 41.4w x 28.5h x 2.2d cm

 Product Weight:
 3.88 kg / 8.55 lbs

 Product Volume:
 24 l / 1465 cu in

 Material:
 100% Polyester

 Carton Quantity:
 2 pcs

 Min. Order Quantity:
 1000 pcs

From client meetings to the airport lounge, the Granada is designed for smooth business travel. Spacious compartments store clothes and protect your laptop, while the essentials organizer and file divider keep everyday items in order. The easyglide wheels take you smoothly on your travels, navigating effortlessly around narrow passages and tight corners. And the telescopic trolley handle lets you switch the case up to a day pack whenever needed.