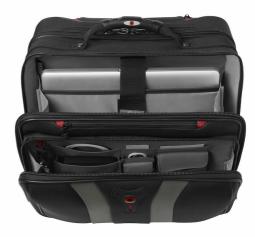

## **Key Benefits**

- · Padded laptop compartment
- · Reinforced staircase kick plate
- Overnight compartment
- · Essentials organizer
- Detachable key fob
- · QuickAccess pocket
- Pass-Thru trolley strap