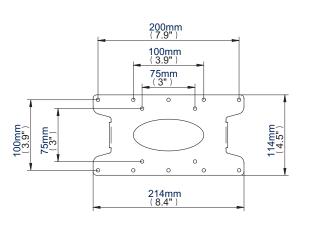

**Front View Maximum Extension** 

**Front View** Flat to Wall

**Wall Plate** 

200 x 100 Interface

200 x 200 Interface

| Colour:     | Order Ref: | EAN Code:     | Master Carton Qty: | Inner Carton Qty: | Master Carton Weight: | Master Carton Cube: |
|-------------|------------|---------------|--------------------|-------------------|-----------------------|---------------------|
| Piano Black | BT7515/PB  | 5019318750151 | 2                  | N/A               | 9.32kg (20.5lbs)      | 0.033cbm (1.15cuft) |
| Silver      | BT7515/S   | 5019318750168 | 2                  | N/A               | 9.32kg (20.5lbs)      | 0.033cbm (1.15cuft) |