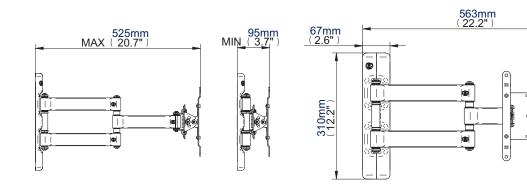

## **Double Arm Flat Screen Wall Mount** with Tilt and Swivel

For more information please visit www.btechavmounts.com/BT7515

Registered Design Number: 000389994-0003

**Side View Maximum Extension** 

**Side View Flat to Wall** 