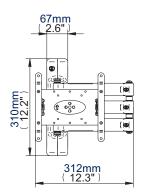

## **Double Arm Flat Screen Wall Mount** with Tilt and Swivel

For more information please visit www.btechavmounts.com/BT7515

Registered Design Number: 000389994-0003

**Side View Maximum Extension** 

**Side View Flat to Wall** 