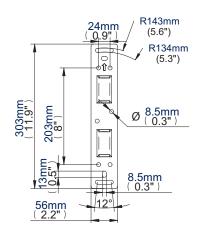

**Front View Maximum Extension** 

**Front View** Flat to Wall

**Wall Plate** 

200 x 100 Interface

200 x 200 Interface

| Colour:     | Order Ref: | EAN Code:     | Master Carton Qty: | Inner Carton Qty: | Master Carton Weight: | Master Carton Cube: |
|-------------|------------|---------------|--------------------|-------------------|-----------------------|---------------------|
| Piano Black | BT7515/PB  | 5019318750151 | 2                  | N/A               | 9.32kg (20.5lbs)      | 0.033cbm (1.15cuft) |
| Silver      | BT7515/S   | 5019318750168 | 2                  | N/A               | 9.32kg (20.5lbs)      | 0.033cbm (1.15cuft) |