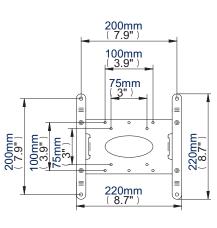

**Front View Maximum Extension** 

**Front View** Flat to Wall

**Wall Plate** 

200 x 100 Interface

200 x 200 Interface

| Colour:     | Order Ref: | EAN Code:     | Master Carton Qty: | Inner Carton Qty: | Master Carton Weight: | Master Carton Cube: |
|-------------|------------|---------------|--------------------|-------------------|-----------------------|---------------------|
| Piano Black | BT7515/PB  | 5019318750151 | 2                  | N/A               | 9.32kg (20.5lbs)      | 0.033cbm (1.15cuft) |
| Silver      | BT7515/S   | 5019318750168 | 2                  | N/A               | 9.32kg (20.5lbs)      | 0.033cbm (1.15cuft) |