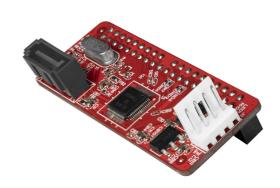

### **LogiLink**<sub>®</sub>

## IDE ATAPI (PATA) to SATA Converter

Art. No.: AD0005B

The Logilink AD0005B IDE to Serial ATA converter is the most cost effective solution for converting standard IDE and ATAPI devices to the new Serial ATA interface standard. Designed to mount easily behind the back of any IDE hard drive and ATAPI devices, this adapter lets you connect your older IDE drives to your new SATA interface. With simple Plug and Play installation, you'll be using your IDE hard drive or ATAPI device with SATA high speed.

#### **Feartures:**

- » Connect an IDE hard drive to a SATA controller
- » Compliant to Serial ATA 1.0 standard up to 3.0Gbps
- » Supports up to UDMA/133 Drives
- » Plug and Play
- » Compatible with most of Serial ATA controller
- » Connector: 1 x IDE40 pin, 1 x SATA 7 pin and 1 x 4 pin power connector