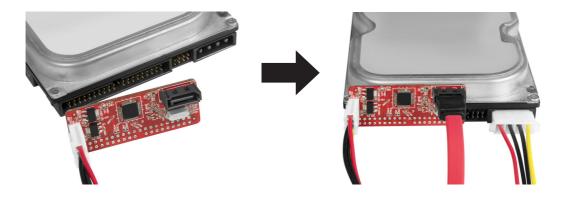

.: AD0005B

The Logilink AD0005B IDE to Serial ATA converter is the most cost effective solution for converting standard IDE and ATAPI devices to the new Serial ATA interface standard. Designed to mount easily behind the back of any IDE hard drive and ATAPI devices, this adapter lets you connect your older IDE drives to your new SATA interface. With simple Plug and Play installation, you'll be using your IDE hard drive or ATAPI device with SATA high speed.

#### **Feartures:**

- » Connect an IDE hard drive to a SATA controller
- » Compliant to Serial ATA 1.0 standard up to 3.0Gbps
- » Supports up to UDMA/133 Drives
- » Plug and Play
- » Compatible with most of Serial ATA controller
- » Connector: 1 x IDE40 pin, 1 x SATA 7 pin and 1 x 4 pin power connector





#### **HDD** Installation:











## **LogiLink**<sub>®</sub>

# IDE ATAPI (PATA) to SATA Converter

Art. No.: AD0005B















- » 1 x Serial ATA-to-IDE Converter
- » 1 x Y-Splitter Power Cable
- » 1 x SATA Cable
- » 1 x LP4 to SATA 15PIN Cable
- » 1 x User Manual

### **Packaging Information:**

- » Packing Dimension: mm
- » Packing Weight: kg
- » Carton Dimension: mm
- » Carton Q'ty: pcs
- » Carton Weight: kg