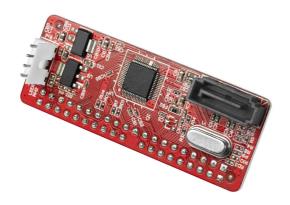

## IDE ATAPI (PATA) to SATA Converter

Art. No.: AD0005B

The Logilink AD0005B IDE to Serial ATA converter is the most cost effective solution for converting standard IDE and ATAPI devices to the new Serial ATA interface standard. Designed to mount easily behind the back of any IDE hard drive and ATAPI devices, this adapter lets you connect your older IDE drives to your new SATA interface. With simple Plug and Play installation, you'll be using your IDE hard drive or ATAPI device with SATA high speed.

#### **Feartures:**

- » Connect an IDE hard drive to a SATA controller
- » Compliant to Serial ATA 1.0 standard up to 3.0Gbps
- » Supports up to UDMA/133 Drives
- » Plug and Play
- » Compatible with most of Serial ATA controller
- » Connector: 1 x IDE40 pin, 1 x SATA 7 pin and 1 x 4 pin power connector