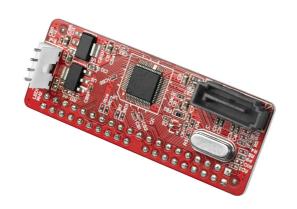

## IDE ATAPI (PATA) to SATA Converter

Art. No.: AD0005B

The Logilink AD0005B IDE to Serial ATA converter is the most cost effective solution for converting standard IDE and ATAPI devices to the new Serial ATA interface standard. Designed to mount easily behind the back of any IDE hard drive and ATAPI devices, this adapter lets you connect your older IDE drives to your new SATA interface. With simple Plug and Play installation, you'll be using your IDE hard drive or ATAPI device with SATA high speed.

#### **Feartures:**

- » Connect an IDE hard drive to a SATA controller
- » Compliant to Serial ATA 1.0 standard up to 3.0Gbps
- » Supports up to UDMA/133 Drives
- » Plug and Play
- » Compatible with most of Serial ATA controller
- » Connector: 1 x IDE40 pin, 1 x SATA 7 pin and 1 x 4 pin power connector