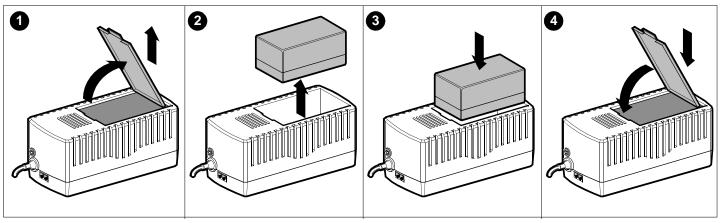

### **BATTERY CARTRIDGE REPLACEMENT GUIDE - RBC32, RBC33, and RBC47**

Entire contents copyright 2005 by American Power Conversion Corporation. All rights reserved. Reproduction in whole or in part without permission is prohibited. APC, the APC logo, Back-UPS, Smart-UPS, and SurgeArrest are registered trademarks of American Power Conversion Corporation. All other trademarks are the property of their respective owners.

#### Back-UPS<sup>®</sup> RS/XS 1000 (RBC32) and 1500 (RBC33)



# 120V SurgeArrest<sup>®</sup> BE325



## 230V SurgeArrest BE325 Surge Protector + Battery Backup (RBC47)



### **CNB325 Surge Protector + Battery Backup (RBC47)**





990-1603A 01/2005