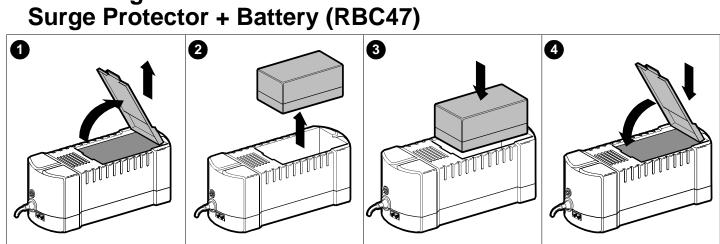

### **BATTERY CARTRIDGE REPLACEMENT GUIDE - RBC32, RBC33, and RBC47**

Entire contents copyright 2005 by American Power Conversion Corporation. All rights reserved. Reproduction in whole or in part without permission is prohibited. APC, the APC logo, Back-UPS, Smart-UPS, and SurgeArrest are registered trademarks of American Power Conversion Corporation. All other trademarks are the property of their respective owners.

#### Back-UPS<sup>®</sup> RS/XS 1000 (RBC32) and 1500 (RBC33)



# 120V SurgeArrest<sup>®</sup> BE325



## 230V SurgeArrest BE325 Surge Protector + Battery Backup (RBC47)



### **CNB325 Surge Protector + Battery Backup (RBC47)**





990-1603A 01/2005