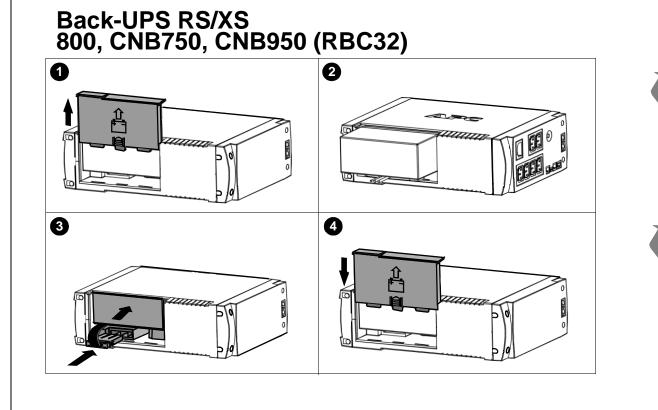

### **BATTERY CARTRIDGE REPLACEMENT GUIDE - RBC32, RBC33, and RBC47**

Entire contents copyright 2005 by American Power Conversion Corporation. All rights reserved. Reproduction in whole or in part without permission is prohibited. APC, the APC logo, Back-UPS, Smart-UPS, and SurgeArrest are registered trademarks of American Power Conversion Corporation. All other trademarks are the property of their respective owners.

#### Back-UPS<sup>®</sup> RS/XS 1000 (RBC32) and 1500 (RBC33)



# 120V SurgeArrest<sup>®</sup> BE325



## 230V SurgeArrest BE325 Surge Protector + Battery Backup (RBC47)



### **CNB325 Surge Protector + Battery Backup (RBC47)**





990-1603A 01/2005