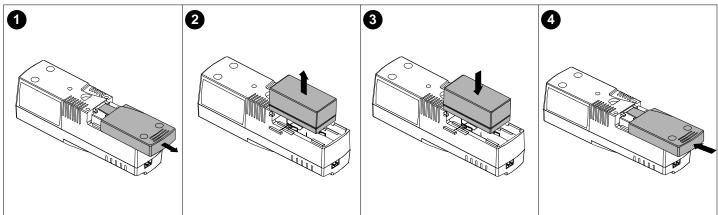

### **BATTERY CARTRIDGE REPLACEMENT GUIDE - RBC32, RBC33, and RBC47**

Entire contents copyright 2005 by American Power Conversion Corporation. All rights reserved. Reproduction in whole or in part without permission is prohibited. APC, the APC logo, Back-UPS, Smart-UPS, and SurgeArrest are registered trademarks of American Power Conversion Corporation. All other trademarks are the property of their respective owners.

#### Back-UPS<sup>®</sup> RS/XS 1000 (RBC32) and 1500 (RBC33)



# 120V SurgeArrest<sup>®</sup> BE325



## 230V SurgeArrest BE325 Surge Protector + Battery Backup (RBC47)



### **CNB325 Surge Protector + Battery Backup (RBC47)**





990-1603A 01/2005