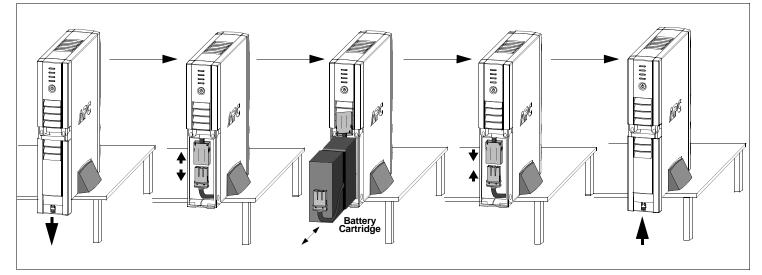

### **BATTERY CARTRIDGE REPLACEMENT GUIDE - RBC32, RBC33, and RBC47**

Entire contents copyright 2005 by American Power Conversion Corporation. All rights reserved. Reproduction in whole or in part without permission is prohibited. APC, the APC logo, Back-UPS, Smart-UPS, and SurgeArrest are registered trademarks of American Power Conversion Corporation. All other trademarks are the property of their respective owners.

#### Back-UPS<sup>®</sup> RS/XS 1000 (RBC32) and 1500 (RBC33)



# 120V SurgeArrest<sup>®</sup> BE325



## 230V SurgeArrest BE325 Surge Protector + Battery Backup (RBC47)



### **CNB325 Surge Protector + Battery Backup (RBC47)**





990-1603A 01/2005