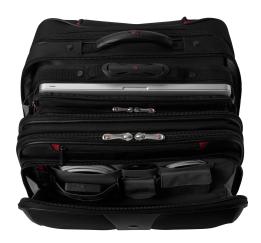

## Key benefits

- Comp-U-Roller contains a padded compartment that protects up to a 17" laptop
- Essentials organizer keeps power cords, chargers and business cards neat and accessible
- Pass-Thru strap on laptop slimcase slides over the Comp-U-Roller handle or other wheeled luggage handles for easy travel with multiple bags
- Matching removable laptop slimcase protects up to a 15.6" laptop and offers convenient alternative storage
- Overnight compartment fits clothes for the next day
- Ergonomic trolley handle
- Easy-glide wheels allow you to maneuver around tight corners and down narrow walkways
- Expandable file divider organizes documents
- Overnight clothing storage compartment with compression strap fits clothes for the next day
- Quick pocket for easy access to your essentials
- Lockable zippers offer extra security for your belongings