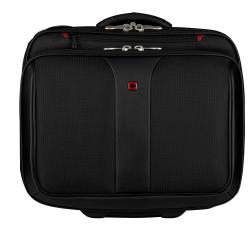

## Comp-U-Roller and Matching 5.6" Laptop Case **Business Set with**

**Product Description** 2-Piece Business Set with Com

U-Roller and Matching 15.6"

Laptop Case

**Product Dimensions** 43w x 41h x 31d cm (rounded)

16.9"w x 16.1"h x 12.2"d

**Product Weight** 4.06 kg / 8.95 lbs **Product Volume** 25 I / 1526 cu in

Material 87% polyester / 13% PVC

**Carton Quantity** 2 pieces 1000 Min. Order Quantity

Breeze through overnight business trips with this two-piece set that has all your travel needs covered. Showcasing a Comp-U-Roller with padded compartment that protects your laptop and a matching removable laptop slimcase, the Patriot allows you to switch up your luggage to suit your day. An essentials organizer keeps everyday gear neat, while the overnight compartment stores clothes. The expandable file divider and a quick pocket offer speedy access on the move. Featuring easy-glide wheels for smooth maneuvering and an ergonomic handle for optimum comfort.