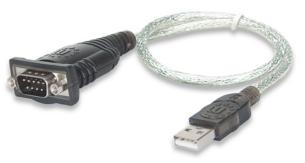

## **USB to Serial Converter**

Connects One Serial Device to a USB Port, Prolific PL-2303RA Chip, 45 cm (18 in.) Part No.: 205146

Easily connect serial devices through a USB port.

Most modern computers and laptops don't have RS232 (DB9) ports, making the use of legacy peripherals and high-tech devices which connect with COM ports almost impossible. The Manhattan USB to Serial Converter — with its serial RS232 (DB9) port and Prolific PL-2303RA chipset — easily expands a single USB port to connect and support serial modems, barcode scanners, digital cameras, card readers, Ham/Amateur Radios, GPS, CNC machines, telescopes, embroidery machines, fuel injection controllers, PDUs, network switches and other devices.

## **Specifications:**

Standards and Certifications

- CE
- FCC
- USB 1.0
- USB 1.1
- RoHS
- WEEE

Connections

- USB port; type-A male
- Serial/COM/RS232/DB9 port; 9-pin male

General

- Transfer rate: up to 115 kbps
- Bus powered
- Overcurrent protection
- Prolific PL-2303RA chipset