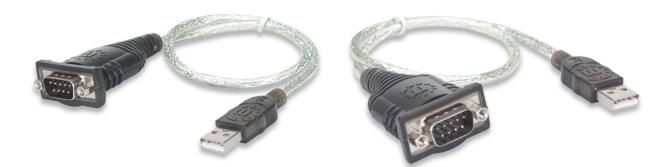

## **USB to Serial Converter**

Connects One Serial Device to a USB Port, Prolific PL-2303RA Chip, 45 cm (18 in.) Part No.: 205146

Easily connect serial devices through a USB port.

Most modern computers and laptops don't have RS232 (DB9) ports, making the use of legacy peripherals and high-tech devices which connect with COM ports almost impossible. The Manhattan USB to Serial Converter — with its serial RS232 (DB9) port and Prolific PL-2303RA chipset — easily expands a single USB port to connect and support serial modems, barcode scanners, digital cameras, card readers, Ham/Amateur Radios, GPS, CNC machines, telescopes, embroidery machines, fuel injection controllers, PDUs, network switches and other devices.

## **Specifications:**

Standards and Certifications

- CE
- FCC
- USB 1.0
- USB 1.1
- RoHS
- WEEE

Connections

- USB port; type-A male
- Serial/COM/RS232/DB9 port; 9-pin male

General

- Transfer rate: up to 115 kbps
- Bus powered
- Overcurrent protection
- Prolific PL-2303RA chipset