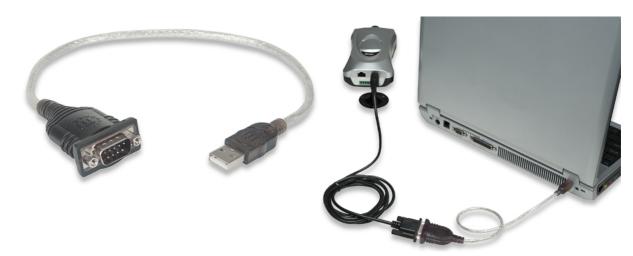

## **USB to Serial Converter**

Connects One Serial Device to a USB Port, Prolific PL-2303RA Chip, 45 cm (18 in.) Part No.: 205146

Easily connect serial devices through a USB port.

Most modern computers and laptops don't have RS232 (DB9) ports, making the use of legacy peripherals and high-tech devices which connect with COM ports almost impossible. The Manhattan USB to Serial Converter — with its serial RS232 (DB9) port and Prolific PL-2303RA chipset — easily expands a single USB port to connect and support serial modems, barcode scanners, digital cameras, card readers, Ham/Amateur Radios, GPS, CNC machines, telescopes, embroidery machines, fuel injection controllers, PDUs, network switches and other devices.

Quality Construction and Easy Installation

Gold-plated contacts and rugged construction combine to offer a reliable connection between the computer and serial peripherals for consistent, trouble-free performance. Windows compatibility with plug-and-play installation and hot-swappability help provide seamless use without inconvenient and frustrating device conflicts.