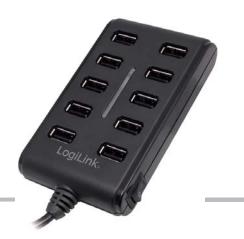

## USB2.0 10-Port Hub, with ON/OFF Switch

## **Specification:**

- Compliant to USB1.1/2.0 Specification
- Supports USB2.0 High-Speed up to 480Mbps
- Supports 1 x Up-stream port and 10 x Down-stream ports
- Equipped with over-current Detection & Protection
- Connects up to 127 USB devices
- LED status indicator
- With external power adapter (5V, 3.5A)
- Plug & Play
- Supports Windows 98SE/ME/2000/XP/2003/Vista/7, and Mac OS 10.4.x or above