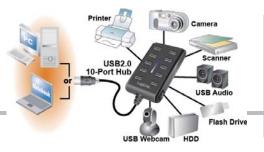

## **Specification:**

- Compliant to USB1.1/2.0 Specification
- Supports USB2.0 High-Speed up to 480Mbps
- Supports 1 x Up-stream port and 10 x Down-stream ports
- Equipped with over-current Detection & Protection
- Connects up to 127 USB devices
- LED status indicator
- With external power adapter (5V, 3.5A)
- Plug & Play
- Supports Windows 98SE/ME/2000/XP/2003/Vista/7, and Mac OS 10.4.x or above