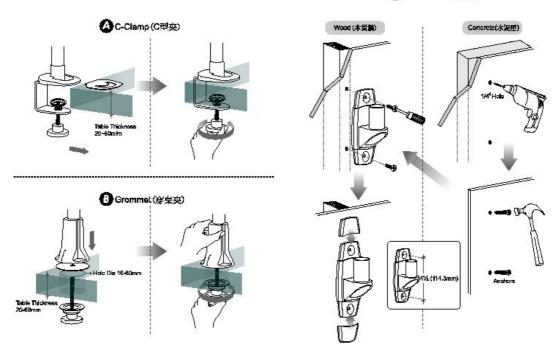

Origin              | Taiwan                                                                            |

## Features 1. Elegant, Stylish and Ergonomic design with high performance 2. Wide Angle and height range for comfortable view position. 3. Swift Movement with easy adjustment. 4. 3 quick mode release function as Pivot stand, Swivel or Spring Arm. 5. Easily do install and dismount. 6. Aluminum alloy and metal material, strong and safety. 7. Internal cable management routed cables neatly under arm. 8. Space saving. 9. A considerate Tool fixed design, no more worrying tool of placement. 10. VESA MIS-D 75x75/100x100mm **Tech Specs** KG EXTENSIO ANGLE TILT VERTICAL **10**0° 90° 360° 360° 105° 0-330mm 0-270mm 2-9Kg **Drawing**

UNITS: MM
EM34121 Product Line drawing

## ●Wall Mount(壁掛型)