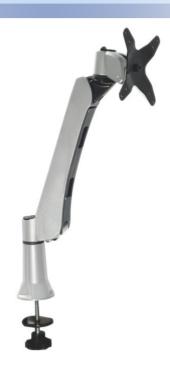

## Product Spec. Sheet

Diamond Series- Spring Arm
EM34121 Grommet Desk Mount LCD Monitor Arm

| Product Name                   | Diamond Series Spring Arm                                                         |
|--------------------------------|-----------------------------------------------------------------------------------|
| Model Number (color)           | EM34121(Silver Grey)                                                              |
| Product Includes               | Spring Arm, Grommet desk Mount Base<br>Monitor Bracket                            |
| Attachment Options             | Lock for Security                                                                 |
| Product Dimens.                | Product: L280xW114xH470mm Weight: 2.4g<br>White Box: L178x139x429mm Weight: 2.6kg |
| Units per Master Carton        | 6pcs                                                                              |
| Shipping Master Carton Dimens. | Carton: L442x W438xHx386mm                                                        |
| Shipping Weight                | N.W.:16Kg G.W.:17Kg                                                               |
| Units per Pallet               | 120pcs                                                                            |
| Warranty                       | 1years                                                                            |
| Weight Capacity                | 2Kg-9Kg (4.4-19.8lbs)<br>almost any VESA compliant monitor up to 27"              |
| Country of Origin              | Taiwan                                                                            |

## Features 1. Elegant, Stylish and Ergonomic design with high performance 2. Wide Angle and height range for comfortable view position. 3. Swift Movement with easy adjustment. 4. 3 quick mode release function as Pivot stand, Swivel or Spring Arm. 5. Easily do install and dismount. 6. Aluminum alloy and metal material, strong and safety. 7. Internal cable management routed cables neatly under arm. 8. Space saving. 9. A considerate Tool fixed design, no more worrying tool of placement. 10. VESA MIS-D 75x75/100x100mm **Tech Specs** KG EXTENSIO ANGLE TILT VERTICAL **10**0° 90° 360° 360° 105° 0-330mm 0-270mm 2-9Kg **Drawing**