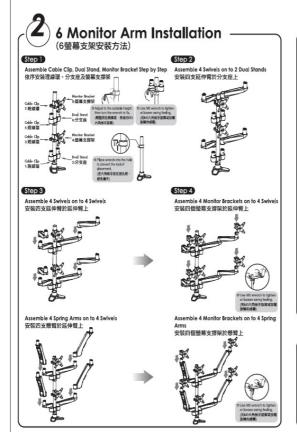

|
| Shipping Weight                | N.W.:20Kg G.W.:21Kg                                                                                           |
| Units per Pallet               | 16pcs                                                                                                         |
| Warranty                       | 12 Months                                                                                                     |
| Weight Capacity                | ≤45kg(100lbs) almost any VESA compliant monitor up to 19"                                                     |
| Country of Origin              | Taiwan                                                                                                        |













## 4 & ABOVE MONITOR ARM STAND USER'S MANUAL

(加大型底座組裝說明書)





71H016175-004