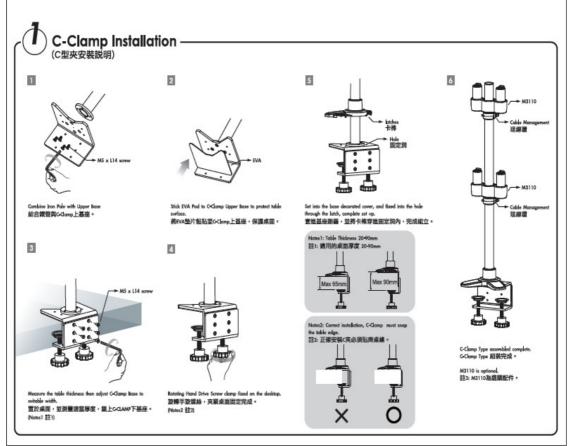

| N.W.:20Kg G.W.:21Kg                                                                                           |
| Units per Pallet               | 16pcs                                                                                                         |
| Warranty                       | 12 Months                                                                                                     |
| Weight Capacity                | ≤45kg(100lbs) almost any VESA compliant monitor up to 19"                                                     |
| Country of Origin              | Taiwan                                                                                                        |













## 4 & ABOVE MONITOR ARM STAND USER'S MANUAL

(加大型底座組裝說明書)





71H016175-004