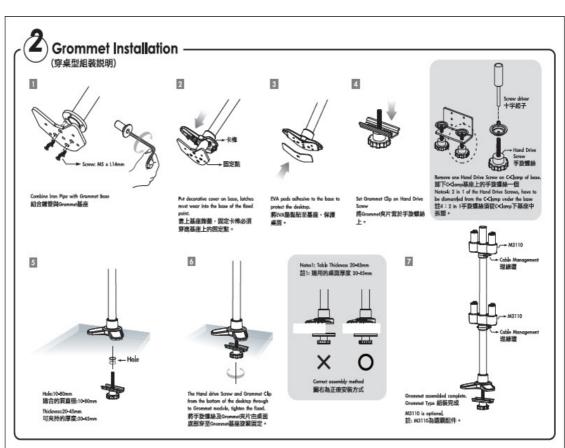

| N.W.:20Kg G.W.:21Kg                                                                                           |
| Units per Pallet               | 16pcs                                                                                                         |
| Warranty                       | 12 Months                                                                                                     |
| Weight Capacity                | ≤45kg(100lbs) almost any VESA compliant monitor up to 19"                                                     |
| Country of Origin              | Taiwan                                                                                                        |













## 4 & ABOVE MONITOR ARM STAND USER'S MANUAL

(加大型底座組裝說明書)





71H016175-004