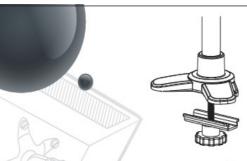

## Product Spec. Sheet

Diamond Series- 2Joint Spring Arm Grommet+C-Clamp Type (2 in 1Type) (702mm)Steel Pole EM75159-29156c6 2 in 1 (C-Clamp + Grommet ) Desk Mount LCD Monitor Arm

| Product Name                   | Diamond Series 6 Monitors /2 Joint Spring Arm                                                                 |
|--------------------------------|---------------------------------------------------------------------------------------------------------------|
| Model Number (color)           | EM75159(Silver Grey)                                                                                          |
| Product Includes               | Spring Arm x 6,Swivel Arm x 4,Dual Stand x 2, 2 In 1 (C-Clamp + Grommet) Desk Mount Base, Monitor Bracket x 6 |
| Attachment Options             | Lock for Security                                                                                             |
| Product Dimension.             | Product : L900XW350XH1100mm Weight:20kg<br>White Box : non                                                    |
| Units per Master Carton        | 1pcs                                                                                                          |
| Shipping Master Carton Dimens. | Carton: L885x W270xHx465mm                                                                                    |
| Shipping Weight                | N.W.:20Kg G.W.:21Kg                                                                                           |
| Units per Pallet               | 16pcs                                                                                                         |
| Warranty                       | 12 Months                                                                                                     |
| Weight Capacity                | ≤45kg(100lbs) almost any VESA compliant monitor up to 19"                                                     |
| Country of Origin              | Taiwan                                                                                                        |