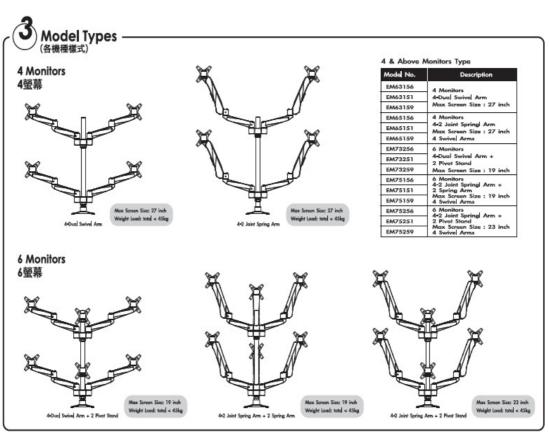

## Product Spec. Sheet

Diamond Series- 2Joint Spring Arm Grommet+C-Clamp Type (2 in 1Type) (702mm)Steel Pole EM75159-29156c6 2 in 1 (C-Clamp + Grommet ) Desk Mount LCD Monitor Arm

| Product Name                   | Diamond Series 6 Monitors /2 Joint Spring Arm                                                                 |
|--------------------------------|---------------------------------------------------------------------------------------------------------------|
| Model Number (color)           | EM75159(Silver Grey)                                                                                          |
| Product Includes               | Spring Arm x 6,Swivel Arm x 4,Dual Stand x 2, 2 In 1 (C-Clamp + Grommet) Desk Mount Base, Monitor Bracket x 6 |
| Attachment Options             | Lock for Security                                                                                             |
| Product Dimension.             | Product : L900XW350XH1100mm Weight:20kg<br>White Box : non                                                    |
| Units per Master Carton        | 1pcs                                                                                                          |
| Shipping Master Carton Dimens. | Carton: L885x W270xHx465mm                                                                                    |
| Shipping Weight                | N.W.:20Kg G.W.:21Kg                                                                                           |
| Units per Pallet               | 16pcs                                                                                                         |
| Warranty                       | 12 Months                                                                                                     |
| Weight Capacity                | ≤45kg(100lbs) almost any VESA compliant monitor up to 19"                                                     |
| Country of Origin              | Taiwan                                                                                                        |