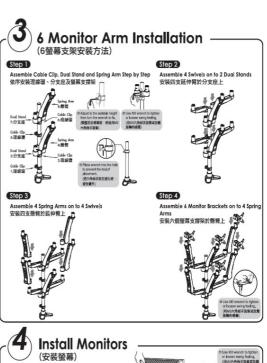

|
| Shipping Weight                | N.W.:20Kg G.W.:21Kg                                                                                           |
| Units per Pallet               | 16pcs                                                                                                         |
| Warranty                       | 12 Months                                                                                                     |
| Weight Capacity                | ≤45kg(100lbs) almost any VESA compliant monitor up to 19"                                                     |
| Country of Origin              | Taiwan                                                                                                        |













## 4 & ABOVE MONITOR ARM STAND USER'S MANUAL

(加大型底座組裝說明書)





71H016175-004