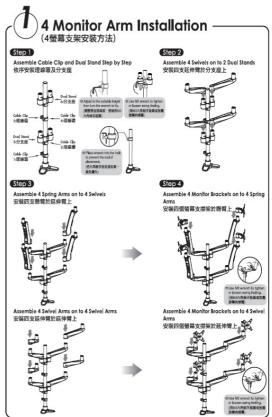

|
| Shipping Weight                | N.W.:20Kg G.W.:21Kg                                                                                           |
| Units per Pallet               | 16pcs                                                                                                         |
| Warranty                       | 12 Months                                                                                                     |
| Weight Capacity                | ≤45kg(100lbs) almost any VESA compliant monitor up to 19"                                                     |
| Country of Origin              | Taiwan                                                                                                        |













## 4 & ABOVE MONITOR ARM STAND USER'S MANUAL

(加大型底座組裝說明書)





71H016175-004