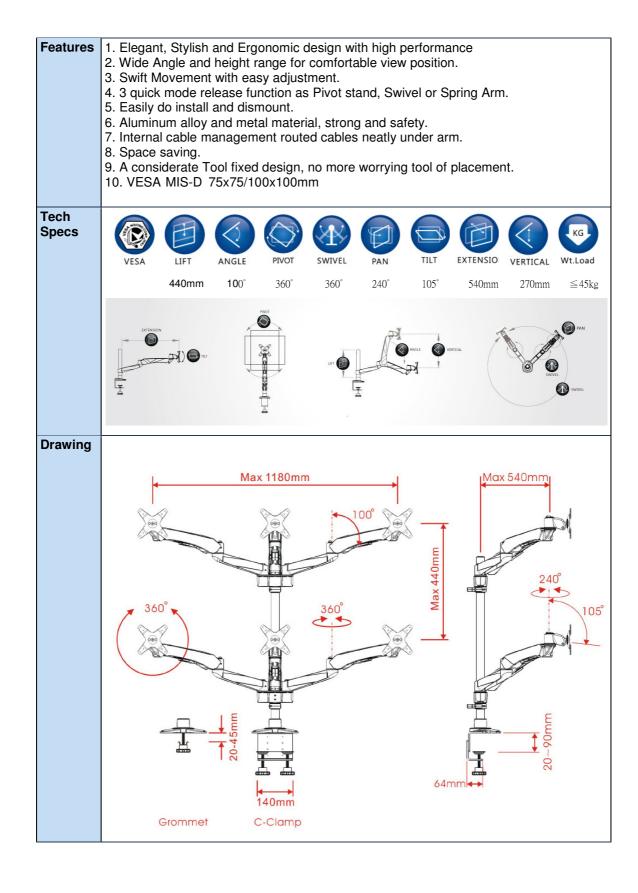

## Product Spec. Sheet

Diamond Series- 2Joint Spring Arm Grommet+C-Clamp Type (2 in 1Type) (702mm)Steel Pole EM75159-29156c6 2 in 1 (C-Clamp + Grommet ) Desk Mount LCD Monitor Arm

| Product Name                   | Diamond Series 6 Monitors /2 Joint Spring Arm                                                                 |
|--------------------------------|---------------------------------------------------------------------------------------------------------------|
| Model Number (color)           | EM75159(Silver Grey)                                                                                          |
| Product Includes               | Spring Arm x 6,Swivel Arm x 4,Dual Stand x 2, 2 In 1 (C-Clamp + Grommet) Desk Mount Base, Monitor Bracket x 6 |
| Attachment Options             | Lock for Security                                                                                             |
| Product Dimension.             | Product : L900XW350XH1100mm Weight:20kg<br>White Box : non                                                    |
| Units per Master Carton        | 1pcs                                                                                                          |
| Shipping Master Carton Dimens. | Carton: L885x W270xHx465mm                                                                                    |
| Shipping Weight                | N.W.:20Kg G.W.:21Kg                                                                                           |
| Units per Pallet               | 16pcs                                                                                                         |
| Warranty                       | 12 Months                                                                                                     |
| Weight Capacity                | ≤45kg(100lbs) almost any VESA compliant monitor up to 19"                                                     |
| Country of Origin              | Taiwan                                                                                                        |