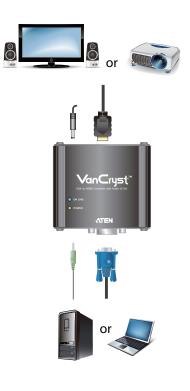

# **VGA to HDMI Converter with Audio**

The VC180 is a VGA-to-HDMI Converter that lets you view VGA source data in an HDMI output display with stereo sound quality. It uses dual power sources - from the VGA port or a power adapter. The VC180 gets its power supply from the VGA port. However if your source device is not capable of supplying power, use the power adapter to connect the VC180 to a power source. The VC180 is compact, flexible and convenient to install – with no software required. Simply make the hardware connections and enjoy the experience.

### Specifications -----

| Function               |                           | VC180                           |
|------------------------|---------------------------|---------------------------------|
| Connectors             | Video In                  | 1 x HDB-15 Female (Blue)        |
|                        | Audio In                  | 1 x 3.5 mm Stereo Audio (Green) |
|                        | HDMI Out                  | 1 x HDMI Type A Female (Black)  |
|                        | Power                     | 1 x DC Jack                     |
| LEDs                   | Power                     | 1 (Green)                       |
|                        | On Line                   | 1 (Blue)                        |
| Video                  |                           | Up to 1920 x 1200 @ 60 Hz       |
| Power Consumption      |                           | DC5.3V, 3.2W                    |
| Environment            | Operating Temp.           | 0-50°C                          |
|                        | Storage Temp.             | -20–60°C                        |
|                        | Humidity                  | 0~80% RH, Non-condensing        |
| Physical<br>Properties | Housing                   | Metal                           |
|                        | Weight                    | 0.15 kg                         |
|                        | Dimensions<br>(L x W x H) | 7.90 x 7.29 x 2.43 cm           |