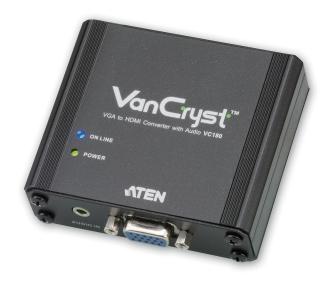

# **VC180**

# **VGA to HDMI Converter with Audio**

The VC180 is a VGA-to-HDMI Converter that lets you view VGA source data in an HDMI output display with stereo sound quality. It uses dual power sources - from the VGA port or a power adapter. The VC180 gets its power supply from the VGA port. However if your source device is not capable of supplying power, use the power adapter to connect the VC180 to a power source. The VC180 is compact, flexible and convenient to install – with no software required. Simply make the hardware connections and enjoy the experience.

### Specifications -----

| Function               |                           | VC180                           |
|------------------------|---------------------------|---------------------------------|
| Connectors             | Video In                  | 1 x HDB-15 Female (Blue)        |
|                        | Audio In                  | 1 x 3.5 mm Stereo Audio (Green) |
|                        | HDMI Out                  | 1 x HDMI Type A Female (Black)  |
|                        | Power                     | 1 x DC Jack                     |
| LEDs                   | Power                     | 1 (Green)                       |
|                        | On Line                   | 1 (Blue)                        |
| Video                  |                           | Up to 1920 x 1200 @ 60 Hz       |
| Power Consumption      |                           | DC5.3V, 3.2W                    |
| Environment            | Operating Temp.           | 0-50°C                          |
|                        | Storage Temp.             | -20–60°C                        |
|                        | Humidity                  | 0~80% RH, Non-condensing        |
| Physical<br>Properties | Housing                   | Metal                           |
|                        | Weight                    | 0.15 kg                         |
|                        | Dimensions<br>(L x W x H) | 7.90 x 7.29 x 2.43 cm           |