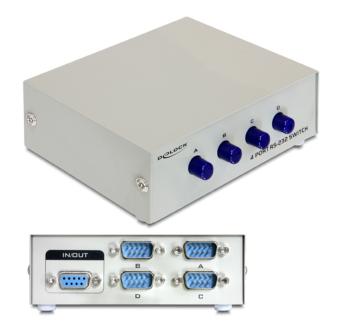

#### Description

This Delock RS-232 switch can be used for connection of up to 4 devices to the RS-232 port and thus you can connect your devices by another RS-232 port to your PC. By using one of the 4 buttons you can manually select which device should be connected to the PC. Therefor you do not need a power supply.

## Specification

- Connector: Input: 4 x serial 9 pin RS-232 male
  - Output: 1 x serial 9 pin RS-232 female
- Serial male and female ports with nuts
- 4 mechanical buttons
- Metal housing
- Dimension (LxWxH): ca. 12 x 8.0 x 4.0 cm
- Colour: beige