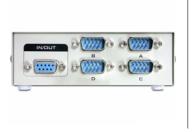

#### Description

This Delock RS-232 switch can be used for connection of up to 4 devices to the RS-232 port and thus you can connect your devices by another RS-232 port to your PC. By using one of the 4 buttons you can manually select which device should be connected to the PC. Therefor you do not need a power supply.

## Specification

- Connector: Input: 4 x serial 9 pin RS-232 male
  - Output: 1 x serial 9 pin RS-232 female
- Serial male and female ports with nuts
- 4 mechanical buttons
- Metal housing
- Dimension (LxWxH): ca. 12 x 8.0 x 4.0 cm
- Colour: beige