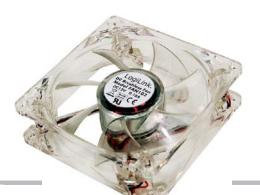

## Case Fan 120x120 with LED acryl

## **Specification:**

- DC BRUSHLESS FAN
- BEARINC TYPE: Sleeve
- RARTING VOLTAGE: DC 12V
- RATING CURRENT: 0.27A ± 10%
- RATED POWER: 3.24 ± 10%W
- OPERATION TEMPERATURE: BELOW 70 degrees
- OPERATION VOLTAGE: DC 9V-13V
- START VOLTAGE: DC≤7V
- ROTATE SPEED: 2000  $\pm$  10% RPM
- MOST AIR FLOW: 75 CFM
- PERIOD OF USE: 30000-50000/H
- NOISE: 31.3 Db/a
- LEAD WIRE: 1007#26# 4pin wire, 280mm in length
- WEIGHT: 165G
- Dimension (mm): 120x120x25