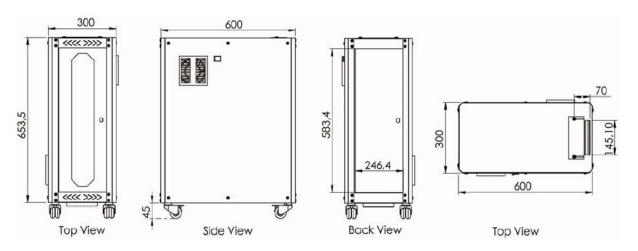

inet
- Safety class IP 20 (DN-CC 9001); IP 54 (DN-CC 9002)
- Inclusive fan: 2,3 m³ air flow per minute; noise level 47 dB/m (only DN-CC 9002)
- Color grey (RAL 7035)

## **Product Overview**

The DIGITUS® SoHo PC cabinets offer an excellent solution for workshops, factories, processes, warehouses and laboratories. The sturdy construction offers safety against theft and various outer impacts as well as it grants an easy access to mounted equipment on the inside for the user.

### **Product Number Information**

DN-CC 9001 DIGITUS® SOHO computer case, glass door, incl. castor group, color grey (RAL 7035)

DN-CC 9002 DIGITUS® SOHO computer case, glass door, incl. fan, incl. castor group, color grey (RAL 7035)



# **Product Images**



**Detail view DN-CC 9002** 



# **Technical Drawings**