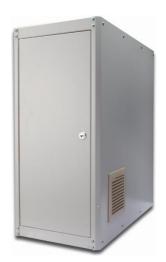

## **Product Overview**

The DIGITUS® SoHo PC cabinets offer an excellent solution for workshops, factories, processes, warehouses and laboratories. The sturdy construction offers safety against theft and various outer impacts as well as it grants an easy access to mounted equipment on the inside for the user.

### **Product Number Information**

DN-CC 9001 DIGITUS® SOHO computer case, glass door, incl. castor group, color grey (RAL 7035)

DN-CC 9002 DIGITUS® SOHO computer case, glass door, incl. fan, incl. castor group, color grey (RAL 7035)