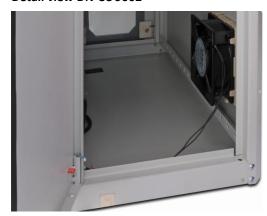

d from the inside of the cabinet
- Safety class IP 20 (DN-CC 9001); IP 54 (DN-CC 9002)
- Inclusive fan: 2,3 m³ air flow per minute; noise level 47 dB/m (only DN-CC 9002)
- Color grey (RAL 7035)

## **Product Overview**

The DIGITUS® SoHo PC cabinets offer an excellent solution for workshops, factories, processes, warehouses and laboratories. The sturdy construction offers safety against theft and various outer impacts as well as it grants an easy access to mounted equipment on the inside for the user.

### **Product Number Information**

DN-CC 9001 DIGITUS® SOHO computer case, glass door, incl. castor group, color grey (RAL 7035)

DN-CC 9002 DIGITUS® SOHO computer case, glass door, incl. fan, incl. castor group, color grey (RAL 7035)



# **Product Images**



**Detail view DN-CC 9002** 



# **Technical Drawings**