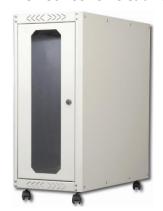

### **DIGITUS® SoHo PC Cabinets**

**DN-CC 9001** 

DN-CC 9002

## **Product Overview**

The DIGITUS® SoHo PC cabinets offer an excellent solution for workshops, factories, processes, warehouses and laboratories. The sturdy construction offers safety against theft and various outer impacts as well as it grants an easy access to mounted equipment on the inside for the user.

### **Product Number Information**

DN-CC 9001 DIGITUS® SOHO computer case, glass door, incl. castor group, color grey (RAL 7035)

DN-CC 9002 DIGITUS® SOHO computer case, glass door, incl. fan, incl. castor group, color grey (RAL 7035)