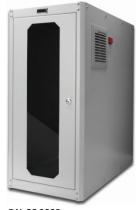

### **DIGITUS® SoHo PC Cabinets**







**DN-CC 9001** 

DN-CC 9002

### **Abstract**

**DIGITUS® SoHo PC Cabinets** 

#### **Features**

- 1.5 mm strong sheet steel with high load capacity, powder coated
- Side sections detachable and lockable
- Ventilation slots for active and passive ventilation and exhaustion
- Framed and lockable safety glass front & steel door
- Delivered with castor group
- Possibility of mounting on the ground from the inside of the cabinet
- Safety class IP 20 (DN-CC 9001); IP 54 (DN-CC 9002)
- Inclusive fan: 2,3 m³ air flow per minute; noise level 47 dB/m (only DN-CC 9002)
- Color grey (RAL 7035)

## **Product Overview**

The DIGITUS® SoHo PC cabinets offer an excellent solution for workshops, factories, processes, warehouses and laboratories. The sturdy construction offers safety against theft and