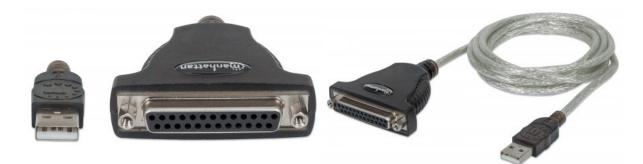

# **Full Speed USB to Parallel Printer Converter**

A Male to DB25 female Part No.: 336581

Easily connects USB-equipped computers with DB25 parallel peripherals.

The MANHATTAN USB to Parallel Printer Converter with bi-directional data transfer easily supports USB-to-parallel and parallel-to-USB communication. Ideal for connecting USB-equipped desktop or notebook computers to a parallel printer or adding a DB25 female port, it helps deliver faster data transfer rates than a standard parallel port.