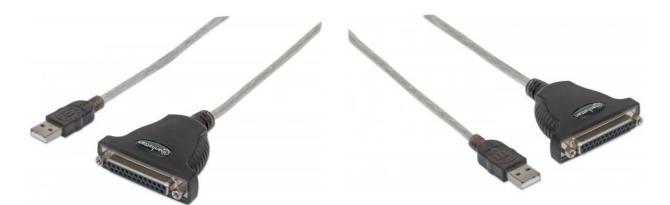

# **Full Speed USB to Parallel Printer Converter**

A Male to DB25 female Part No.: 336581

Easily connects USB-equipped computers with DB25 parallel peripherals.

The MANHATTAN USB to Parallel Printer Converter with bi-directional data transfer easily supports USB-to-parallel and parallel-to-USB communication. Ideal for connecting USB-equipped desktop or notebook computers to a parallel printer or adding a DB25 female port, it helps deliver faster data transfer rates than a standard parallel port.