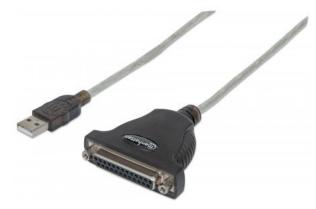

# **Full Speed USB to Parallel Printer Converter**

A Male to DB25 female Part No.: 336581

Easily connects USB-equipped computers with DB25 parallel peripherals.

The MANHATTAN USB to Parallel Printer Converter with bi-directional data transfer easily supports USB-to-parallel and parallel-to-USB communication. Ideal for connecting USB-equipped desktop or notebook computers to a parallel printer or adding a DB25 female port, it helps deliver faster data transfer rates than a standard parallel port.