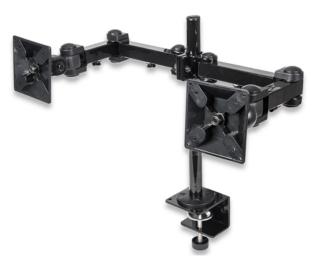

# **LCD Monitor Mount with Double-Link Swing Arms**

Supports two monitors, double-link swing arms

Part No.: 420808

## **Improve Productivity and Reduce Strain**

The Manhattan LCD Monitor Mount with Double-Link Swing Arms provides a secure and elevated position for two flat-screen monitors to help free up valuable desk and work space. Its fully adjustable tilt, rotate, side-to-side, height and tension settings enable a comfortable and productive viewing position that helps reduce eye fatigue and neck and back strain. LCD monitors can be easily rotated around the pole to allow others to view presentations and other multimedia displays from almost any direction.

### **Rugged Construction and Easy Installation**

Durable die-cast metal construction and a sturdy clamp provide a quick, easy and secure mount to a desktop or other horizontal surface. VESA compliant and ready to install with included hardware, there's no need to drill holes into desks or countertops.

### Features:

- Meets VESA standards Securely holds two LCD monitors from 13" to 24" and 15.4 pounds each
- Positions monitors above the desktop to increase work space, improve visibility and minimize clutter
- 36" double-link swing arms with separate 180° tilt and 180° rotation
- Die-cast metal pole with heavy-duty clamp mount
- Easy adjustment of monitor orientation side-to-side and up-or-down
- Ideal for office, studio, IT network and security applications
- Installs easily to any desktop or other surface no drilling required
- Meets VESA standards
- Lifetime Warranty