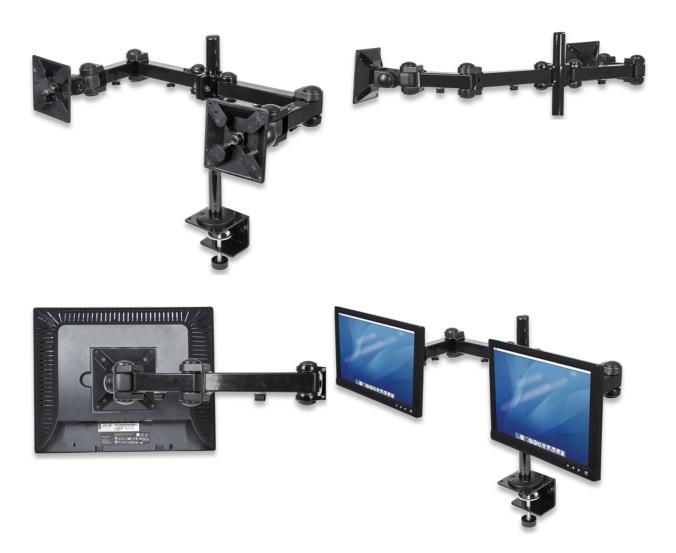

# **LCD Monitor Mount with Double-Link Swing Arms**

Supports two monitors, double-link swing arms

Part No.: 420808

## **Improve Productivity and Reduce Strain**

The Manhattan LCD Monitor Mount with Double-Link Swing Arms provides a secure and elevated position for two flat-screen monitors to help free up valuable desk and work space. Its fully adjustable tilt, rotate, side-to-side, height and tension settings enable a comfortable and productive viewing position that helps reduce eye fatigue and neck and back strain. LCD monitors can be easily rotated around the pole to allow others to view presentations and other multimedia displays from almost any direction.

### **Rugged Construction and Easy Installation**

Durable die-cast metal construction and a sturdy clamp provide a quick, easy and secure mount to a desktop or other horizontal surface. VESA compliant and ready to install with included hardware, there's no need to drill holes into desks or countertops.

### Features:

- Meets VESA standards Securely holds two LCD monitors from 13" to 24" and 15.4 pounds each
- Positions monitors above the desktop to increase work space, improve visibility and minimize clutter
- 36" double-link swing arms with separate 180° tilt and 180° rotation
- Die-cast metal pole with heavy-duty clamp mount
- Easy adjustment of monitor orientation side-to-side and up-or-down
- Ideal for office, studio, IT network and security applications
- Installs easily to any desktop or other surface no drilling required
- Meets VESA standards
- Lifetime Warranty