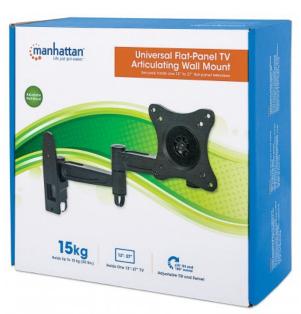

# **Universal Flat-Panel TV Articulating Wall Mount**

Double arm supports one 13" to 27" television

Part No.: 423670

Reach out for a better view.

Overcome odd floor plans, annoying glare and awkward furniture placements that can limit flat-panel TV experiences. Manhattan Universal Flat-Panel TV Articulating Wall Mounts fold nearly flat against the wall and safely extend on a strong, double-arm framework that helps realize prime viewing positions from almost anywhere in the room. VESA-compliant and constructed of quality materials, Manhattan Universal Flat-Panel TV Articulating Wall Mounts fit a range of display sizes with a secure and confident above-the-floor installation. Ideal for residential, office, hospitality, classroom and conference room, digital signage and other commercial applications, Manhattan Universal Flat-Panel TV Articulating Wall Mounts bring high-performance LCD TV enjoyment front and center.

#### Features:

- Securely holds one flat-panel television
- Optimize views with ±15° tilt and 180° swivel adjustments
- Durable aluminum construction
- Easy installation ideal for home, office and commercial applications
- Meets VESA standards supports TVs from 13" to 27" up to 15 kg (33 lbs.)
- UL Listed
- Lifetime Warranty

### **Specifications:**

- Fits a 75 x 75 or 100 x 100 VESA-compliant television
- Weight capacity: up to 15 kg (33 lbs.)
- Extends 88 to 408 mm (3.5 to 16 in.)
- UL Listed