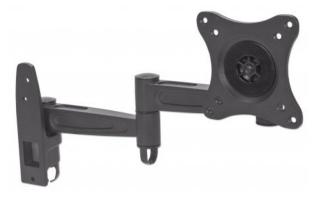

# **Universal Flat-Panel TV Articulating Wall Mount**

Double arm supports one 13" to 27" television

Part No.: 423670

Reach out for a better view.

Overcome odd floor plans, annoying glare and awkward furniture placements that can limit flat-panel TV experiences. Manhattan Universal Flat-Panel TV Articulating Wall Mounts fold nearly flat against the wall and safely extend on a strong, double-arm framework that helps realize prime viewing positions from almost anywhere in the room. VESA-compliant and constructed of quality materials, Manhattan Universal Flat-Panel TV Articulating Wall Mounts fit a range of display sizes with a secure and confident above-the-floor installation. Ideal for residential, office, hospitality, classroom and conference room, digital signage and other commercial applications, Manhattan Universal Flat-Panel TV Articulating Wall Mounts bring high-performance LCD TV enjoyment front and center.

#### Features:

- Securely holds one flat-panel television
- Optimize views with ±15° tilt and 180° swivel adjustments
- Durable aluminum construction
- Easy installation ideal for home, office and commercial applications
- Meets VESA standards supports TVs from 13" to 27" up to 15 kg (33 lbs.)
- UL Listed
- Lifetime Warranty

### **Specifications:**

- Fits a 75 x 75 or 100 x 100 VESA-compliant television
- Weight capacity: up to 15 kg (33 lbs.)
- Extends 88 to 408 mm (3.5 to 16 in.)
- UL Listed