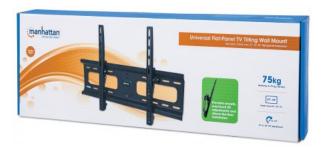

# **Universal Flat-Panel TV Tilting Wall Mount**

Supports one 37" to 70" television

Part No.: 424752

Put flat-panel TVs in the right perspective.

Overcome odd floor plans, annoying glare and awkward furniture placements that can diminish flat-panel TV experiences. Manhattan Universal Flat-Panel TV Tilting Wall Mounts with smooth, one-touch tilt adjustments help keep images, contrasts and colors clear, sharp and defined. VESA-compliant and constructed of quality materials, Manhattan Universal Flat-Panel TV Tilting Wall Mounts fit a variety of display sizes with a secure and confident above-the-floor installation. Ideal for residential, office, hospitality, classroom and conference room, digital signage and other commercial applications, Manhattan Universal Flat-Panel TV Tilting Wall Mounts bring high-performance LCD or plasma TV enjoyment front and center.

### Package Contents

- Universal Flat-Panel TV Tilting Wall Mount
- Installation hardware with instructions