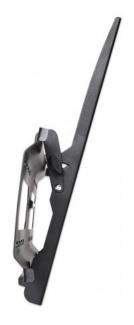

#### Features:

- Securely holds one flat-panel television
- Optimize views with 0° to -10° tilt adjustment
- Heavy-duty steel construction
- Easy installation ideal for home, office and commercial applications includes integrated bubble level
- Meets VESA standards supports TVs from 37" to 70" up to 75 kg (165 lbs.)
- UL Listed
- Lifetime Warranty