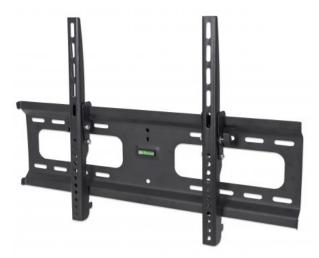

# **Universal Flat-Panel TV Tilting Wall Mount**

Supports one 37" to 70" television

Part No.: 424752

Put flat-panel TVs in the right perspective.

Overcome odd floor plans, annoying glare and awkward furniture placements that can diminish flat-panel TV experiences. Manhattan Universal Flat-Panel TV Tilting Wall Mounts with smooth, one-touch tilt adjustments help keep images, contrasts and colors clear, sharp and defined. VESA-compliant and constructed of quality materials, Manhattan Universal Flat-Panel TV Tilting Wall Mounts fit a variety of display sizes with a secure and confident above-the-floor installation. Ideal for residential, office, hospitality, classroom and conference room, digital signage and other commercial applications, Manhattan Universal Flat-Panel TV Tilting Wall Mounts bring high-performance LCD or plasma TV enjoyment front and center.

#### Features:

- Securely holds one flat-panel television
- Optimize views with 0° to -10° tilt adjustment
- Heavy-duty steel construction
- Easy installation ideal for home, office and commercial applications includes integrated bubble level
- Meets VESA standards supports TVs from 37" to 70" up to 75 kg (165 lbs.)
- UL Listed
- Lifetime Warranty

#### **Specifications:**

- Fits 200 x 200, 400 x 200, 300 x 300, 400 x 400, 600 x 400 VESA-compliant televisions
- Weight capacity: up to 75 kg (165 lbs.)
- Extends 46 mm (1.8 in.)
- UL Listed