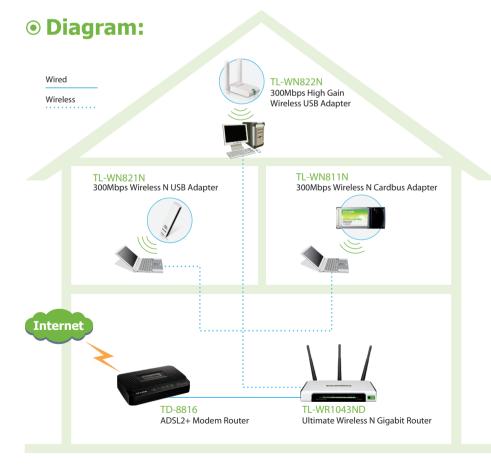

#### **Related Products:**

- 300Mbps Wireless N Router TL-WR841ND
- 300Mbps Wireless N USB Adapter TL-WN821N
- 300Mbps Wireless N PCI Adapter TL-WN851ND
- 300Mbps Wireless N Cardbus Adapter TL-WN811N