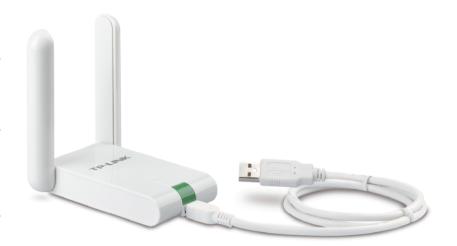

# 300Mbps High Gain Wireless USB Adapter

### TL-WN822N

#### • Description:

The TL-WN822N High Gain USB Adapter is a 300Mbps wireless client, which allows users to connect a desktop or notebook computer to a wireless network and access a high-speed Internet connection. It is fully interoperable with IEEE 802.11 b/g/n wireless devices, delivering speedy 11n speeds and reliable signal for lag-free online gaming, Internet calls or even HD video streaming.

#### Package:

- 300Mbps High Gain Wireless USB Adapter TL-WN822N
- Quick Installation Guide
- 1.5m USB Extension Cable
- Resource CD, including:
- •TL-WN822N Wireless Client Utility and Drivers
- •User Guide
- Other Helpful Information