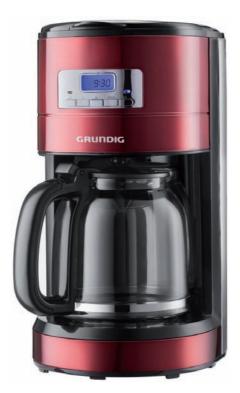

## Programmable Coffee Maker KM 6330

## Product data

- Trendy design with high-gloss stainless steel surface in metallic red finish
- **Programmable start** you'll wake to the intensive aroma of freshly brewed coffee
- Valuable glass jug with 12-cup (1.8 liters) capacity
- LCD display with digital clock
- Automatic shut off
- One cup of fresh brewed coffee can always be taken due to the drip stop function
- Colour: Metallic-Red / Stainless steel