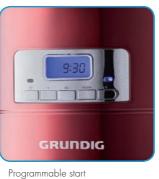

## Product data

- Trendy design with high-gloss stainless steel surface in metallic red finish
- **Programmable start** you'll wake to the intensive aroma of freshly brewed coffee
- Valuable glass jug with 12-cup (1.8 liters) capacity
- LCD display with digital clock
- Automatic shut off
- One cup of fresh brewed coffee can always be taken due to the drip stop function
- Colour: Metallic-Red / Stainless steel