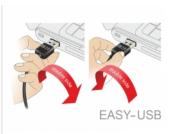

## Description

This cable by Delock with EASY-USB male can be plugged into the USB-A female port in both directions. Thus the male port can be used both-sided and make the plug in easily.