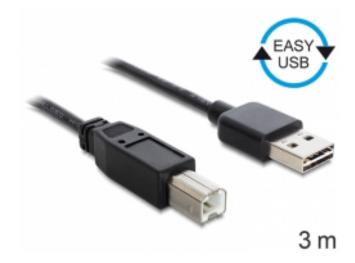

# Delock Cable EASY-USB 2.0 Type-A male > USB 2.0 Type-B male 3 m black

## Description

This cable by Delock with EASY-USB male can be plugged into the USB-A female port in both directions. Thus the male port can be used both-sided and make the plug in easily.

# **Specification**

- · Connectors:
- 1 x USB 2.0 Type-A reversible male >
- 1 x USB 2.0 Type-B male
- USB-A male port usable in both directions
- Cable gauge:
  28 AWG data line
  24 AWG power line
- 24 AWG power line
   Cable diameter: ca. 4.5 mm
- Gold-plated connectors
- Colour: black
- Length incl. connectors: ca. 3 m