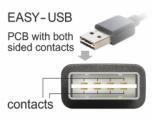

## Description

This cable by Delock with EASY-USB male can be plugged into the USB-A female port in both directions. Thus the male port can be used both-sided and make the plug in easily.