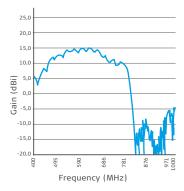

|                 | UHF           |
|-----------------|---------------|
| Frequency range | 470 - 790 MHz |
| Antenna gain    | 14 dBi        |
| Amplifier gain  | 13 dB         |
| Amplifier noise | 1,3 dB        |
| Input voltage   | 5 ± 0,5 Vdc   |