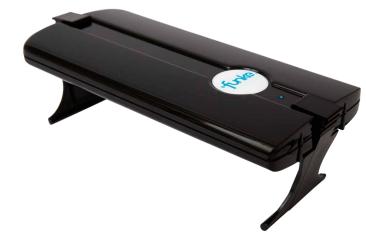

4G LTE INERT Technology Integrated low noise amplifier Low power consumption Shielded connector and 3,5m cable Blends perfectly in any interior