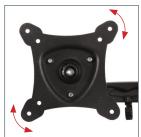

#### **Designed for small screens** up to 23" (58cm) / 15kg (33lbs)

- Fits screens with VESA® mounting patterns: 75 x 75 and 100 x 100mm
- Features +/-15° tilt and 180° swivel
- 360° screen rotation
- · Distance from wall: Min: 105mm (4.1") Max: 240mm (9.4")
- · Integrated Spirit Level and cable management
- · Simple hook-on installation with all mounting hardware included
- Available in Black

Distance from wall: Min: 105mm (4.1") Max: 240mm (9.4")

Features +/-15° tilt, 180° swivel and 360° screen rotation

Integrated Spirit Level for easy on wall levelling

Cable management clip for clean and tidy installation