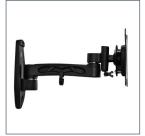

#### **Designed for small screens** up to 23" (58cm) / 15kg (33lbs)

- Fits screens with VESA® mounting patterns: 75 x 75 and 100 x 100mm
- Features +/-15° tilt and 180° swivel
- 360° screen rotation
- · Distance from wall: Min: 105mm (4.1") Max: 240mm (9.4")
- · Integrated Spirit Level and cable management
- · Simple hook-on installation with all mounting hardware included
- Available in Black

Distance from wall: Min: 105mm (4.1") Max: 240mm (9.4")

Features +/-15° tilt, 180° swivel and 360° screen rotation

Integrated Spirit Level for easy on wall levelling

Cable management clip for clean and tidy installation