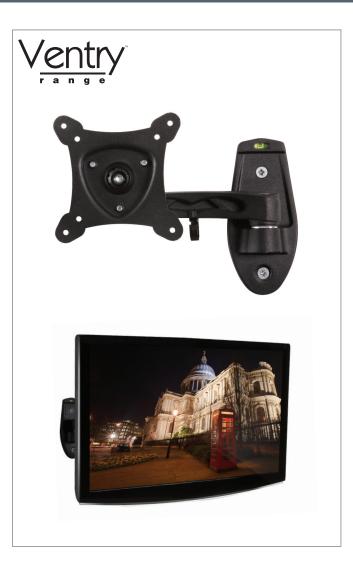

# Single Arm Flat Screen Wall Mount with Tilt and Swivel

For more information please visit www.btechavmounts.com/BTV113

**BTV113** 

### Single Arm Flat Screen Wall Mount with Tilt and Swivel

#### **Designed for small screens** up to 23" (58cm) / 15kg (33lbs)

- Fits screens with VESA® mounting patterns: 75 x 75 and 100 x 100mm
- Features +/-15° tilt and 180° swivel
- 360° screen rotation
- · Distance from wall: Min: 105mm (4.1") Max: 240mm (9.4")
- · Integrated Spirit Level and cable management
- · Simple hook-on installation with all mounting hardware included
- Available in Black

Distance from wall: Min: 105mm (4.1") Max: 240mm (9.4")

Features +/-15° tilt, 180° swivel and 360° screen rotation

Integrated Spirit Level for easy on wall levelling

Cable management clip for clean and tidy installation