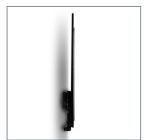

Low profile design mounts screen only 44mm (0.8") from wall

5 fixed tilt positions up to +15°

Locking bar for secure installation\*

Easy to install in any home