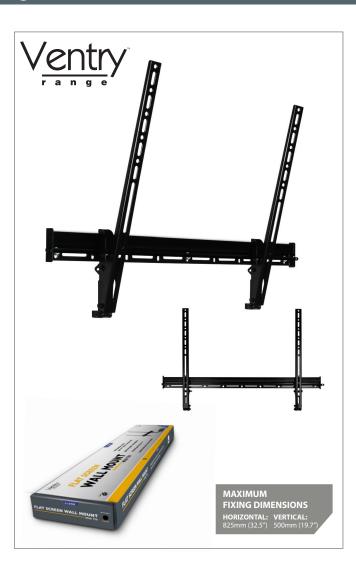

#### X-Large Flat Screen Wall Mount

#### Designed for screens up to 63" (160cm) / 70kg (154lbs)

- Fits screens with mounting patterns up to: H: 825mm (32.5") x V: 500mm (19.7") including VESA® patterns up to 800 x 500mm
- 5 fixed tilt positions up to +15°
- Mounts screen only 44mm (1.7") from wall
- · Includes locking bar for secure installation
- Suitable for concrete, brick or stud walls up to 32"
- · Post-installation screen alignment
- Simple hook-on installation with all mounting hardware included
- Available in Black

Low profile design mounts screen only 44mm (0.8") from wall

5 fixed tilt positions up to +15°

Locking bar for secure installation\*

Easy to install in any home