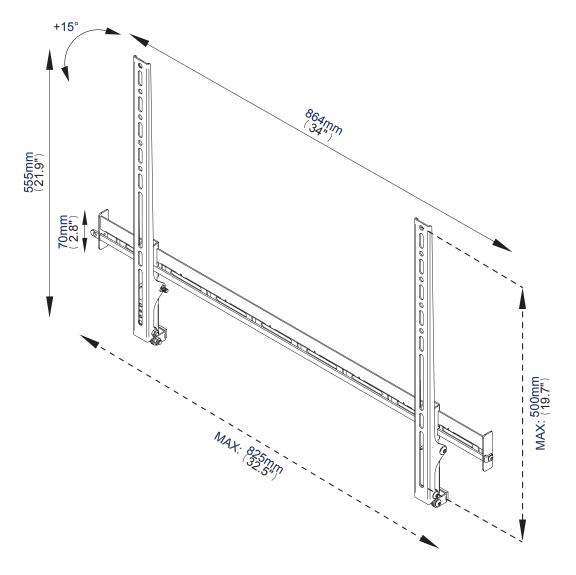

#### Designed for screens up to 63" (160cm) / 70kg (154lbs)

- Fits screens with mounting patterns up to: H: 825mm (32.5") x V: 500mm (19.7") including VESA® patterns up to 800 x 500mm
- 5 fixed tilt positions up to +15°
- Mounts screen only 44mm (1.7") from wall
- · Includes locking bar for secure installation
- Suitable for concrete, brick or stud walls up to 32"
- · Post-installation screen alignment
- Simple hook-on installation with all mounting hardware included
- Available in Black