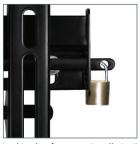

Low profile design mounts screen only 44mm (0.8") from wall

5 fixed tilt positions up to +15°

Locking bar for secure installation\*

Easy to install in any home