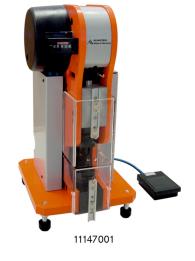

| U.I. Lapp<br>GmbH | DATASHEET                        | LAPP GROUP |
|-------------------|----------------------------------|------------|
|                   | EPIC® Tools for contacts MC Coax | 11147001   |
|                   |                                  | 14.11.2013 |

## **Product features**

Locator and crimping dies fit together with the crimping tool 11147000 and the crimping machine 11147001