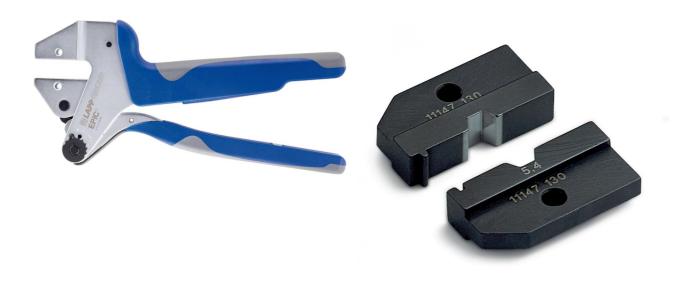

## **Product features**

Locator and crimping dies fit together with the crimping tool 11147000 and the crimping machine 11147001