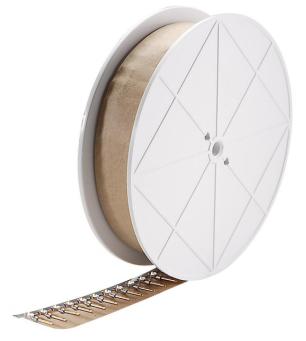

## DATASHEET

EPIC® M-D 1.0 D-Sub stamped contacts-on-reel

44429008 14.11.2013

For inserts and modules of the EPIC® rectangular connectors

**Remark** Photographs are not to scale and do not represent detailed images of the respective products.