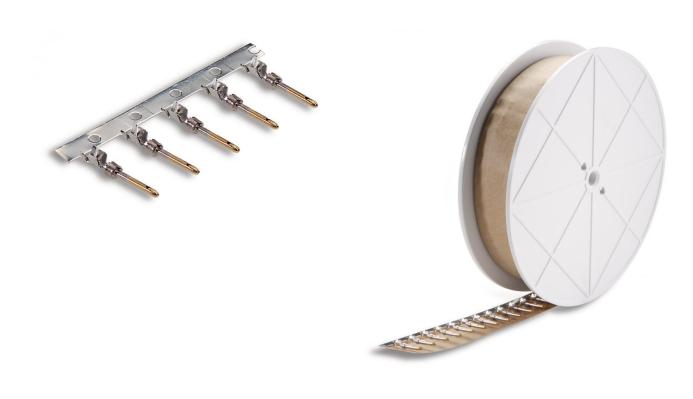

## DATASHEET

EPIC® M-D 1.0 D-Sub stamped contacts-on-reel

44429008 14.11.2013

For inserts and modules of the EPIC® rectangular connectors

**Remark** Photographs are not to scale and do not represent detailed images of the respective products.