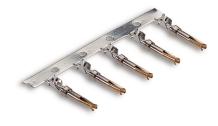

## DATASHEET

EPIC® M-D 1.0 D-Sub stamped contacts-on-reel

44429008 14.11.2013

For inserts and modules of the EPIC® rectangular connectors

**Remark** Photographs are not to scale and do not represent detailed images of the respective products.