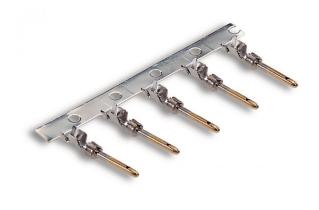

For inserts and modules of the EPIC® rectangular connectors

## Remark

Photographs are not to scale and do not represent detailed images of the respective products.

| Product Management | Document: EPIC® M-D 1.0 D-Sub stamped contacts-on-reel | 1/2 |
|--------------------|--------------------------------------------------------|-----|
|--------------------|--------------------------------------------------------|-----|