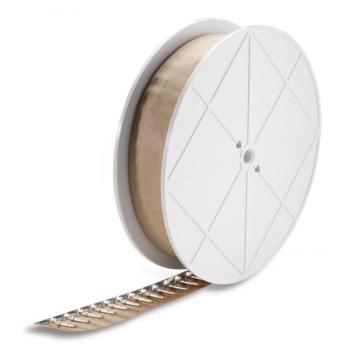

For inserts and modules of the EPIC® rectangular connectors

## Remark

Photographs are not to scale and do not represent detailed images of the respective products.

| Product Management | Document: EPIC® M-D 1.0 D-Sub stamped contacts-on-reel | 1/2 |
|--------------------|--------------------------------------------------------|-----|
|--------------------|--------------------------------------------------------|-----|