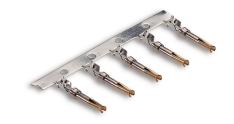

For inserts and modules of the EPIC® rectangular connectors

## Remark

Photographs are not to scale and do not represent detailed images of the respective products.

| Product Management | Document: EPIC® M-D 1.0 D-Sub stamped contacts-on-reel | 1/2 |
|--------------------|--------------------------------------------------------|-----|
|--------------------|--------------------------------------------------------|-----|