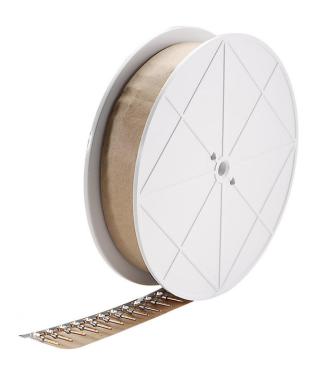

For inserts and modules of the EPIC® rectangular connectors

## Remark

Photographs are not to scale and do not represent detailed images of the respective products.

| Product Management | Document: EPIC® M-D 1.0 D-Sub stamped contacts-on-reel | 1/2 |
|--------------------|--------------------------------------------------------|-----|
|--------------------|--------------------------------------------------------|-----|