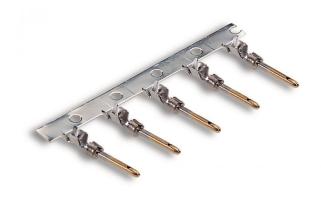

For inserts and modules of the EPIC® rectangular connectors

Photographs are not to scale and do not represent detailed images of the respective products.

| U.I. Lapp<br>GmbH | DATASHEET                                     | <b>EAPP GROUP</b> |
|-------------------|-----------------------------------------------|-------------------|
|                   | EDIC® M.D.1.0.D. Sub atamped contacts on real | 44429013          |
|                   | EPIC® M-D 1.0 D-Sub stamped contacts-on-reel  | 14.11.2013        |