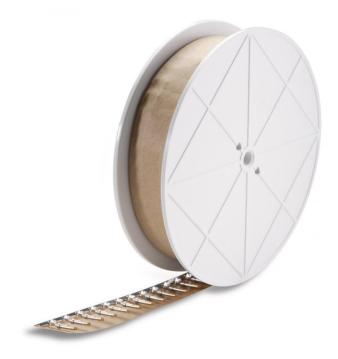

For inserts and modules of the EPIC® rectangular connectors

Photographs are not to scale and do not represent detailed images of the respective products.

| U.I. Lapp<br>GmbH | DATASHEET                                     | <b>EAPP GROUP</b> |
|-------------------|-----------------------------------------------|-------------------|
|                   | EDIC® M.D.1.0.D. Sub atamped contacts on real | 44429013          |
|                   | EPIC® M-D 1.0 D-Sub stamped contacts-on-reel  | 14.11.2013        |