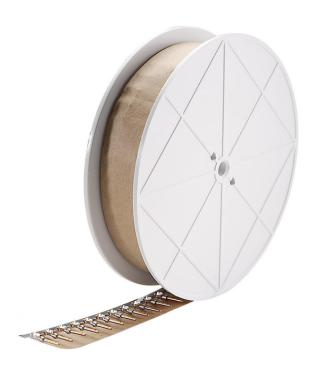

For inserts and modules of the EPIC® rectangular connectors

Photographs are not to scale and do not represent detailed images of the respective products.

| U.I. Lapp<br>GmbH | DATASHEET                                     | <b>EAPP GROUP</b> |
|-------------------|-----------------------------------------------|-------------------|
|                   | EDIC® M.D.1.0.D. Sub atamped contacts on real | 44429013          |
|                   | EPIC® M-D 1.0 D-Sub stamped contacts-on-reel  | 14.11.2013        |