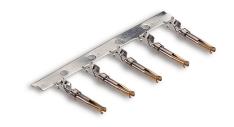

For inserts and modules of the EPIC® rectangular connectors

Photographs are not to scale and do not represent detailed images of the respective products.

| U.I. Lapp<br>GmbH | DATASHEET                                     | <b>EAPP GROUP</b> |
|-------------------|-----------------------------------------------|-------------------|
|                   | EDIC® M.D.1.0.D. Sub atamped contacts on real | 44429013          |
|                   | EPIC® M-D 1.0 D-Sub stamped contacts-on-reel  | 14.11.2013        |