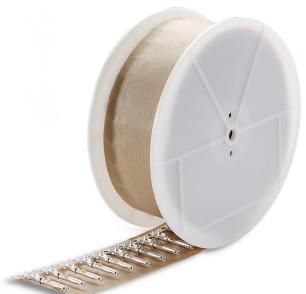

For inserts and modules of the EPIC® rectangular connectors

## Remark

Photographs are not to scale and do not represent detailed images of the respective products.

| Product Management Document: EPIC® H-D 1.6 stamped contacts-on-reel | 1/2 |
|---------------------------------------------------------------------|-----|
|---------------------------------------------------------------------|-----|