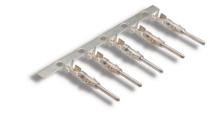

For inserts and modules of the EPIC® rectangular connectors

## Remark

Photographs are not to scale and do not represent detailed images of the respective products.

| Product Management Document: EPIC® H-D 1.6 stamped contacts-on-reel | 1/2 |
|---------------------------------------------------------------------|-----|
|---------------------------------------------------------------------|-----|