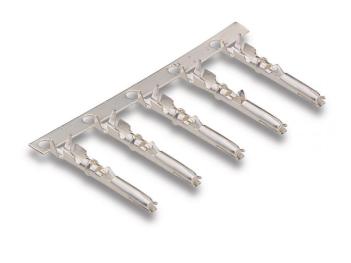

For inserts and modules of the EPIC® rectangular connectors

## Remark

Photographs are not to scale and do not represent detailed images of the respective products.

| Product Management Document: EPIC® H-D 1.6 stamped contacts-on-reel | 1/2 |
|---------------------------------------------------------------------|-----|
|---------------------------------------------------------------------|-----|