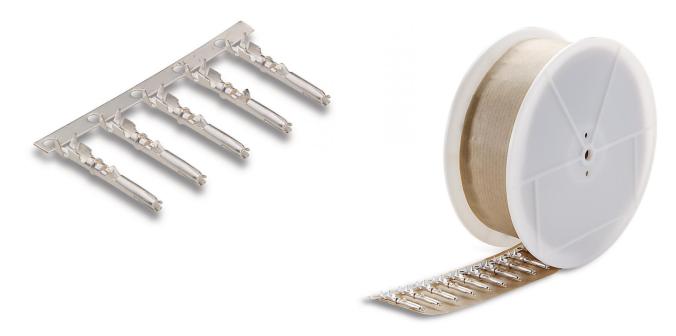

## DATASHEET

EPIC® H-D 1.6 stamped contacts-on-reel

11220000 04.04.2014

For inserts and modules of the EPIC® rectangular connectors

**Remark** Photographs are not to scale and do not represent detailed images of the respective products.

Photographs are not to scale and do not represent detailed images of the respective products.