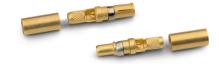

# DATASHEET

**EPIC® MC Coax-Contacts** 

11219200 14.11.2013

For inserts and modules of the EPIC® rectangular connectors

Info New: 75 ohm contacts

### **Product features**

Solder termination: the inner conductor and the outer sleeve of the COAX cable are terminated by soldering