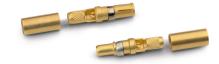

# DATASHEET

**EPIC® MC Coax-Contacts** 

11214200 14.11.2013

For inserts and modules of the EPIC® rectangular connectors

Info New: 75 ohm contacts

### **Product features**

Solder termination: the inner conductor and the outer sleeve of the COAX cable are terminated by soldering